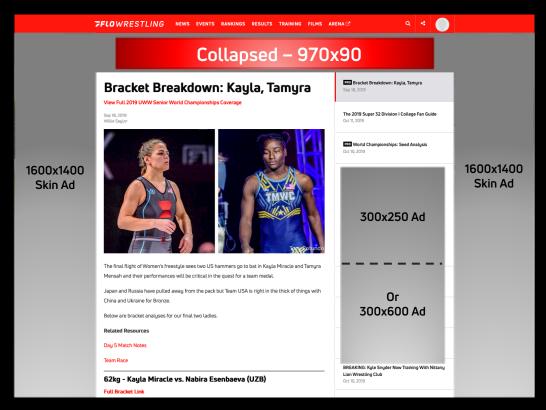

#### **HOMEPAGE / ROTATIONAL TAKEOVER SKINS**

| ltem                              | Specification                                                                                                                                                                                                                                                                                                                                                                        |  |  |
|-----------------------------------|--------------------------------------------------------------------------------------------------------------------------------------------------------------------------------------------------------------------------------------------------------------------------------------------------------------------------------------------------------------------------------------|--|--|
| Ad Unit Dimensions                | Custom 1600x1400 Skin (Template Needed)                                                                                                                                                                                                                                                                                                                                              |  |  |
| Ad Unit Type                      | Image                                                                                                                                                                                                                                                                                                                                                                                |  |  |
| Maximum File Sizes                | 150K                                                                                                                                                                                                                                                                                                                                                                                 |  |  |
| File Format                       | JPEG                                                                                                                                                                                                                                                                                                                                                                                 |  |  |
| 3 <sup>rd</sup> Party Tag Support | Only Supports 3 <sup>rd</sup> Party 1x1 Trackers                                                                                                                                                                                                                                                                                                                                     |  |  |
| Supported Tracking                | Clicks, Impressions                                                                                                                                                                                                                                                                                                                                                                  |  |  |
| Additional Notes                  | <ul> <li>Link to FloSites PSD Design Template Found Here</li> <li>Link to MileSplit PSD Design Template Found Here</li> <li>Important CTA/Copy within safe area, however creative should extend to edges</li> <li>FloSports can provide design with client approval</li> <li>If client designed, FloSports requests un=flattened native/mechanical files for double check</li> </ul> |  |  |

# **AVILABLE ADVERTISING UNITS**

| Ad Unit Name            | Size<br>(Pixels)      | JPG Max<br>Size | HTML5<br>Max Size | Туре        | Formats Supported | Notes                                               |
|-------------------------|-----------------------|-----------------|-------------------|-------------|-------------------|-----------------------------------------------------|
| Leaderboard             | 728x90                | 40K             | 75k               | lmage       | JPG/PNG/GIF/HTML5 | (GIF): 3 Rotations or :15,<br>whichever comes first |
| Super<br>Leaderboard    | 970x90                | 75K             | 100K              | lmage       | JPG/PNG/GIF/HTML5 | (GIF): 3 Rotations or :15,<br>whichever comes first |
| Medium<br>Rectangle     | 300x250               | 40K             | 75K               | lmage       | JPG/PNG/GIF/HTML5 | (GIF): 3 Rotations or :15,<br>whichever comes first |
| Half Page               | 300x600               | 75K             | 100K              | lmage       | JPG/PNG/GIF/HTML5 | (GIF): 3 Rotations or :15,<br>whichever comes first |
| Mobile<br>Leaderboard   | 320x50                | 15K             | 40K               | lmage       | JPG/PNG/HTML5     | Can be made adhesion on<br>FloSites                 |
| Mobile<br>Rectangle     | 300x250               | 40K             | 75K               | lmage       | JPG/PNG/GIF/HTML5 | (GIF): 3 Rotations or :15,<br>whichever comes first |
| Skin                    | 1600x1400             | 120K            | N/A               | lmage       | JPEG              | Custom Template Needed                              |
| Video<br>Pushdown       | 970x90 -><br>970x300  | 40K             | N/A               | lmage/Video | JPEG              | Requires three assets:<br>970x90, 477x300, Video    |
| Mobile Video            | 300x250<br>Video      | 25MB            | N/A               | Video       | MP4/MOV           |                                                     |
| Mobile<br>Interscroller | 320x528<br>Responsive | 25MB            | N/A               | lmage/Video | JPEG/PNG/MP4/MOV  | Can be static image or include video                |
| PreRoll                 | 640x360<br>Video      | 25MB            | N/A               | Video       | MP4/MOV           | Max of :15s                                         |
| Live Stream             | 640x360<br>Video      | 25MB            | N/A               | Video       | MP4/MOV           | :15s or :30s (:15s Preferred)                       |
| Logo                    | N/A                   | 200KB           | N/A               | lmage       | PNG/EPS/JPEG      | For Sponsorship Elements                            |