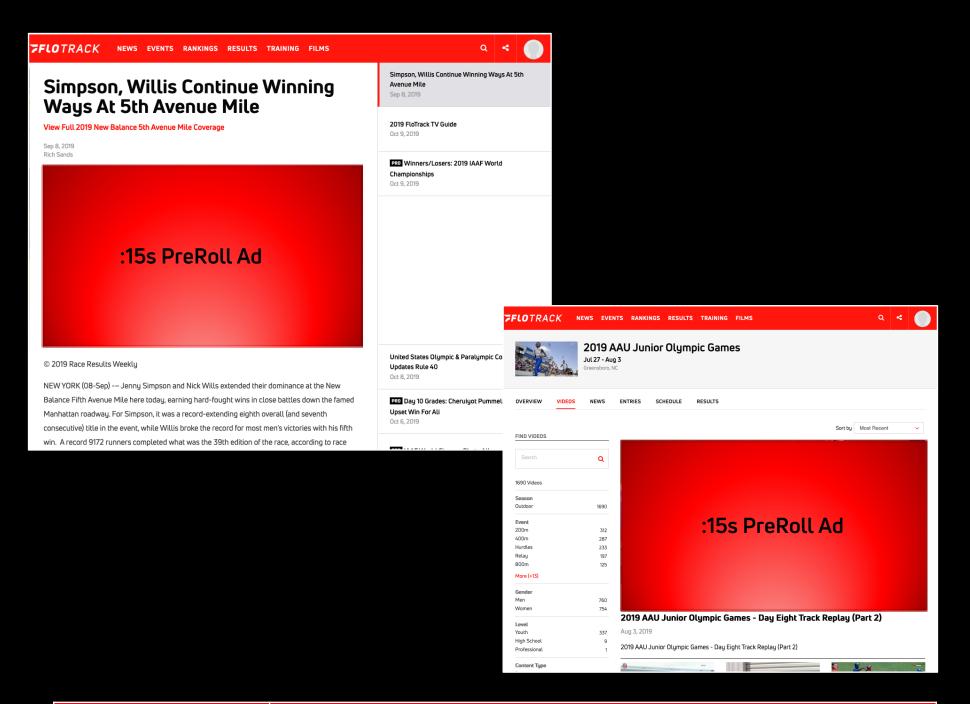

#### **PRE-ROLL**

| Item                              | Specification                                                                                                                            |
|-----------------------------------|------------------------------------------------------------------------------------------------------------------------------------------|
| Ad Unit Dimensions                | 640x360                                                                                                                                  |
| Ad Unit Type                      | Video                                                                                                                                    |
| Maximum File Sizes                | 25MB                                                                                                                                     |
| File Format                       | H.264 (MP4 Container)                                                                                                                    |
| Frame Rate                        | 60 F/S                                                                                                                                   |
| Aspect Ratio                      | 16:9                                                                                                                                     |
| Looping                           | Not available                                                                                                                            |
| Max Length                        | :15s (Strict)                                                                                                                            |
| 3 <sup>rd</sup> Party Tag Support | Most 3 <sup>rd</sup> Party Tags accepted, including VAST and VPAID                                                                       |
| Supported Tracking                | Impressions, Clicks, Quartiles, Completions                                                                                              |
| IAB Standards                     | IAB Standards Supported                                                                                                                  |
| Additional Notes                  | <ul> <li>Video is clickable to provided clickthru URL</li> <li>PreRoll max duration is :15s</li> <li>PreRoll is not skippable</li> </ul> |