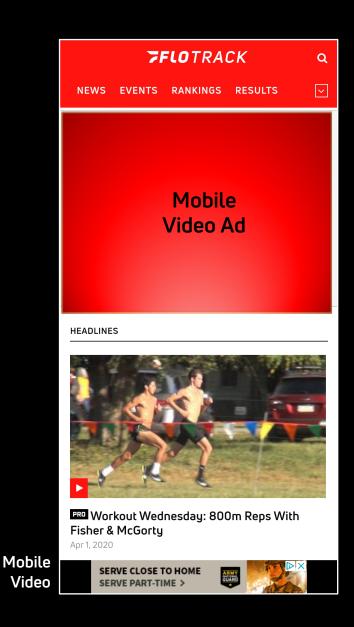

#### **MOBILE VIDEO / INTERSCROLLER**

Mobile Interscroller

Ad appears
'through' page
content as user
scrolls, continually
filling screen
space

| Item                              | Specification                                                                                                                                                                                                                                                                                                             |
|-----------------------------------|---------------------------------------------------------------------------------------------------------------------------------------------------------------------------------------------------------------------------------------------------------------------------------------------------------------------------|
| Ad Unit Dimensions                | Mobile Video: 300x250 In Banner Video<br>Mobile Interscroller: Responsive to screen size, with 320x528 Mock)                                                                                                                                                                                                              |
| Ad Unit Type                      | Mobile Video: Video<br>Mobile Interscroller: Static Image or Static Image w Video                                                                                                                                                                                                                                         |
| Maximum File Sizes                | N/A – Custom Designed by FloSports                                                                                                                                                                                                                                                                                        |
| File Format                       | JPEG/MOV/MPEG                                                                                                                                                                                                                                                                                                             |
| Frame Rate                        | Video: 60 F/S                                                                                                                                                                                                                                                                                                             |
| Expand Action                     | Mobile Interscroller: Expands upon scrolling through content.                                                                                                                                                                                                                                                             |
| 3 <sup>rd</sup> Party Tag Support | All sizes only support 1x1 tracking                                                                                                                                                                                                                                                                                       |
| Supported Tracking                | Clicks, Impressions                                                                                                                                                                                                                                                                                                       |
| IAB Standards                     | IAB Standards Supported                                                                                                                                                                                                                                                                                                   |
| Additional Notes                  | <ul> <li>Creatives must be built out by FloSports in our rich media mobile ad server</li> <li>Mobile Video: Must receive video file in MP4 or MOV format</li> <li>Mobile Interscroller: Must receive unflattened native/mechanical files and creative direction. Client approval required prior to going live.</li> </ul> |

# **AVILABLE ADVERTISING UNITS**

| Ad Unit Name            | Size<br>(Pixels)      | JPG Max<br>Size | HTML5<br>Max Size | Туре        | Formats Supported | Notes                                               |
|-------------------------|-----------------------|-----------------|-------------------|-------------|-------------------|-----------------------------------------------------|
| Leaderboard             | 728x90                | 40K             | 75k               | lmage       | JPG/PNG/GIF/HTML5 | (GIF): 3 Rotations or :15,<br>whichever comes first |
| Super<br>Leaderboard    | 970x90                | 75K             | 100K              | lmage       | JPG/PNG/GIF/HTML5 | (GIF): 3 Rotations or :15,<br>whichever comes first |
| Medium<br>Rectangle     | 300x250               | 40K             | 75K               | lmage       | JPG/PNG/GIF/HTML5 | (GIF): 3 Rotations or :15,<br>whichever comes first |
| Half Page               | 300x600               | 75K             | 100K              | lmage       | JPG/PNG/GIF/HTML5 | (GIF): 3 Rotations or :15,<br>whichever comes first |
| Mobile<br>Leaderboard   | 320x50                | 15K             | 40K               | lmage       | JPG/PNG/HTML5     | Can be made adhesion on<br>FloSites                 |
| Mobile<br>Rectangle     | 300x250               | 40K             | 75K               | lmage       | JPG/PNG/GIF/HTML5 | (GIF): 3 Rotations or :15,<br>whichever comes first |
| Skin                    | 1600x1400             | 120K            | N/A               | lmage       | JPEG              | Custom Template Needed                              |
| Video<br>Pushdown       | 970x90 -><br>970x300  | 40K             | N/A               | lmage/Video | JPEG              | Requires three assets:<br>970x90, 477x300, Video    |
| Mobile Video            | 300x250<br>Video      | 25MB            | N/A               | Video       | MP4/MOV           |                                                     |
| Mobile<br>Interscroller | 320x528<br>Responsive | 25MB            | N/A               | lmage/Video | JPEG/PNG/MP4/MOV  | Can be static image or include video                |
| PreRoll                 | 640x360<br>Video      | 25MB            | N/A               | Video       | MP4/MOV           | Max of :15s                                         |
| Live Stream             | 640x360<br>Video      | 25MB            | N/A               | Video       | MP4/MOV           | :15s or :30s (:15s Preferred)                       |
| Logo                    | N/A                   | 200KB           | N/A               | lmage       | PNG/EPS/JPEG      | For Sponsorship Elements                            |