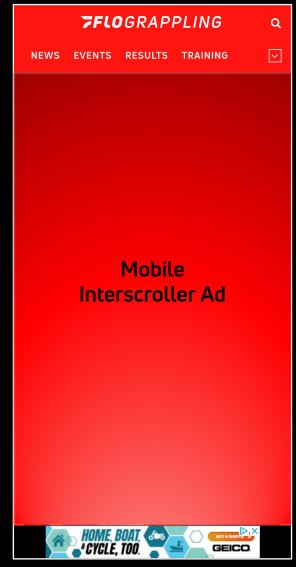

#### **MOBILE VIDEO / INTERSCROLLER**

Mobile Interscroller

Ad appears
'through' page
content as user
scrolls, continually
filling screen
space

| Item                              | Specification                                                                                                                                                                                                                                                                                                             |
|-----------------------------------|---------------------------------------------------------------------------------------------------------------------------------------------------------------------------------------------------------------------------------------------------------------------------------------------------------------------------|
| Ad Unit Dimensions                | Mobile Video: 300x250 In Banner Video<br>Mobile Interscroller: Responsive to screen size, with 320x528 Mock)                                                                                                                                                                                                              |
| Ad Unit Type                      | Mobile Video: Video<br>Mobile Interscroller: Static Image or Static Image w Video                                                                                                                                                                                                                                         |
| Maximum File Sizes                | N/A – Custom Designed by FloSports                                                                                                                                                                                                                                                                                        |
| File Format                       | JPEG/MOV/MPEG                                                                                                                                                                                                                                                                                                             |
| Frame Rate                        | Video: 60 F/S                                                                                                                                                                                                                                                                                                             |
| Expand Action                     | Mobile Interscroller: Expands upon scrolling through content.                                                                                                                                                                                                                                                             |
| 3 <sup>rd</sup> Party Tag Support | All sizes only support 1x1 tracking                                                                                                                                                                                                                                                                                       |
| Supported Tracking                | Clicks, Impressions                                                                                                                                                                                                                                                                                                       |
| IAB Standards                     | IAB Standards Supported                                                                                                                                                                                                                                                                                                   |
| Additional Notes                  | <ul> <li>Creatives must be built out by FloSports in our rich media mobile ad server</li> <li>Mobile Video: Must receive video file in MP4 or MOV format</li> <li>Mobile Interscroller: Must receive unflattened native/mechanical files and creative direction. Client approval required prior to going live.</li> </ul> |

# **AVILABLE ADVERTISING UNITS**

| Ad Unit Name            | Size<br>(Pixels)      | JPG Max<br>Size | HTML5<br>Max Size | Туре        | Formats Supported | Notes                                               |
|-------------------------|-----------------------|-----------------|-------------------|-------------|-------------------|-----------------------------------------------------|
| Leaderboard             | 728x90                | 40K             | 75k               | lmage       | JPG/PNG/GIF/HTML5 | (GIF): 3 Rotations or :15,<br>whichever comes first |
| Super<br>Leaderboard    | 970x90                | 75K             | 100K              | lmage       | JPG/PNG/GIF/HTML5 | (GIF): 3 Rotations or :15,<br>whichever comes first |
| Medium<br>Rectangle     | 300x250               | 40K             | 75K               | lmage       | JPG/PNG/GIF/HTML5 | (GIF): 3 Rotations or :15,<br>whichever comes first |
| Half Page               | 300x600               | 75K             | 100K              | lmage       | JPG/PNG/GIF/HTML5 | (GIF): 3 Rotations or :15,<br>whichever comes first |
| Mobile<br>Leaderboard   | 320x50                | 15K             | 40K               | lmage       | JPG/PNG/HTML5     | Can be made adhesion on<br>FloSites                 |
| Mobile<br>Rectangle     | 300x250               | 40K             | 75K               | lmage       | JPG/PNG/GIF/HTML5 | (GIF): 3 Rotations or :15,<br>whichever comes first |
| Skin                    | 1600x1400             | 120K            | N/A               | lmage       | JPEG              | Custom Template Needed                              |
| Video<br>Pushdown       | 970x90 -><br>970x300  | 40K             | N/A               | lmage/Video | JPEG              | Requires three assets:<br>970x90, 477x300, Video    |
| Mobile Video            | 300x250<br>Video      | 25MB            | N/A               | Video       | MP4/MOV           |                                                     |
| Mobile<br>Interscroller | 320x528<br>Responsive | 25MB            | N/A               | lmage/Video | JPEG/PNG/MP4/MOV  | Can be static image or include video                |
| PreRoll                 | 640x360<br>Video      | 25MB            | N/A               | Video       | MP4/MOV           | Max of :15s                                         |
| Live Stream             | 640x360<br>Video      | 25MB            | N/A               | Video       | MP4/MOV           | :15s or :30s (:15s Preferred)                       |
| Logo                    | N/A                   | 200KB           | N/A               | lmage       | PNG/EPS/JPEG      | For Sponsorship Elements                            |