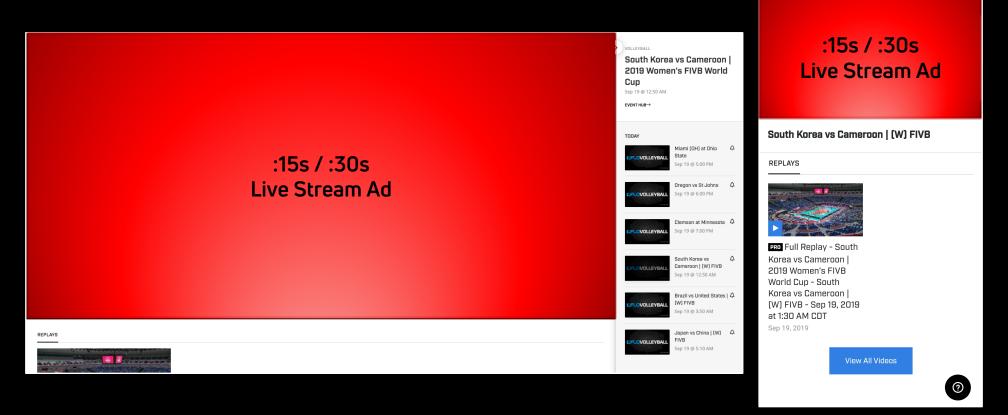

### **LIVE STREAM / IN-STREAM VIDEO**

| Item                              | Specification                                                                                                                                                                                   |
|-----------------------------------|-------------------------------------------------------------------------------------------------------------------------------------------------------------------------------------------------|
| Ad Unit Dimensions                | 640x360                                                                                                                                                                                         |
| Ad Unit Type                      | Video                                                                                                                                                                                           |
| Maximum File Sizes                | 25MB                                                                                                                                                                                            |
| File Format                       | H.264 (MP4 Container)                                                                                                                                                                           |
| Frame Rate                        | 60 F/S                                                                                                                                                                                          |
| Aspect Ratio                      | 16:9                                                                                                                                                                                            |
| Looping                           | Not available                                                                                                                                                                                   |
| Max Length                        | :15s (Preferred) or :30s                                                                                                                                                                        |
| 3 <sup>rd</sup> Party Tag Support | Most 3 <sup>rd</sup> Party Tags accepted, including VAST and VPAID                                                                                                                              |
| Supported Tracking                | Impressions, Clicks, Quartiles, Completions                                                                                                                                                     |
| IAB Standards                     | IAB Standards Supported                                                                                                                                                                         |
| Additional Notes                  | <ul> <li>Video is clickable to provided clickthru URL</li> <li>Preferred duration is :15s, however :30s can be accepted if approved during RFP phase</li> <li>Video is not skippable</li> </ul> |