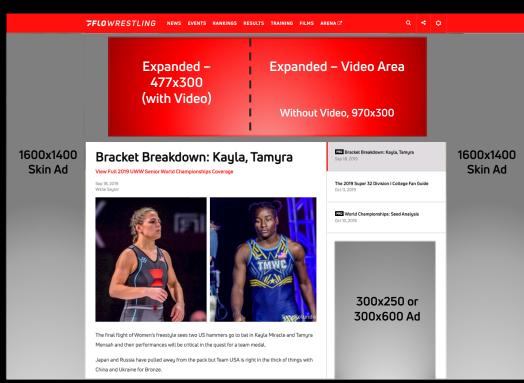

#### **VIDEO DROPDOWN UNIT**

| Item                              | Specification                                                                                                                                                                                                                    |  |  |
|-----------------------------------|----------------------------------------------------------------------------------------------------------------------------------------------------------------------------------------------------------------------------------|--|--|
| Ad Unit Dimensions                | 970x90, expanding to a 970x300                                                                                                                                                                                                   |  |  |
| Ad Unit Type                      | Image and/or Image with Video                                                                                                                                                                                                    |  |  |
| Maximum File Sizes                | 75K/25MB for video                                                                                                                                                                                                               |  |  |
| File Format                       | JPEG, MP4/MOV for video                                                                                                                                                                                                          |  |  |
| 3 <sup>rd</sup> Party Tag Support | Display assets only accept 1x1 trackers. Video can be VAST tag or 1x1                                                                                                                                                            |  |  |
| Supported Tracking                | Clicks, Impressions                                                                                                                                                                                                              |  |  |
| Additional Notes                  | <ul> <li>If video is included, a 477x300 companion asset is required</li> <li>All display portions only take 1x1 trackers. Video can be tracked via 1x1 or VAST tag.</li> <li>Video auto plays on expansion and mute.</li> </ul> |  |  |

# **AVILABLE ADVERTISING UNITS**

| Ad Unit Name            | Size<br>(Pixels)      | JPG Max<br>Size | HTML5<br>Max Size | Туре        | Formats Supported | Notes                                               |
|-------------------------|-----------------------|-----------------|-------------------|-------------|-------------------|-----------------------------------------------------|
| Leaderboard             | 728x90                | 40K             | 75k               | lmage       | JPG/PNG/GIF/HTML5 | (GIF): 3 Rotations or :15,<br>whichever comes first |
| Super<br>Leaderboard    | 970x90                | 75K             | 100K              | lmage       | JPG/PNG/GIF/HTML5 | (GIF): 3 Rotations or :15,<br>whichever comes first |
| Medium<br>Rectangle     | 300x250               | 40K             | 75K               | lmage       | JPG/PNG/GIF/HTML5 | (GIF): 3 Rotations or :15,<br>whichever comes first |
| Half Page               | 300x600               | 75K             | 100K              | lmage       | JPG/PNG/GIF/HTML5 | (GIF): 3 Rotations or :15,<br>whichever comes first |
| Mobile<br>Leaderboard   | 320x50                | 15K             | 40K               | lmage       | JPG/PNG/HTML5     | Can be made adhesion on<br>FloSites                 |
| Mobile<br>Rectangle     | 300x250               | 40K             | 75K               | lmage       | JPG/PNG/GIF/HTML5 | (GIF): 3 Rotations or :15,<br>whichever comes first |
| Skin                    | 1600x1400             | 120K            | N/A               | lmage       | JPEG              | Custom Template Needed                              |
| Video<br>Pushdown       | 970x90 -><br>970x300  | 40K             | N/A               | lmage/Video | JPEG              | Requires three assets:<br>970x90, 477x300, Video    |
| Mobile Video            | 300x250<br>Video      | 25MB            | N/A               | Video       | MP4/MOV           |                                                     |
| Mobile<br>Interscroller | 320x528<br>Responsive | 25MB            | N/A               | lmage/Video | JPEG/PNG/MP4/MOV  | Can be static image or include video                |
| PreRoll                 | 640x360<br>Video      | 25MB            | N/A               | Video       | MP4/MOV           | Max of :15s                                         |
| Live Stream             | 640x360<br>Video      | 25MB            | N/A               | Video       | MP4/MOV           | :15s or :30s (:15s Preferred)                       |
| Logo                    | N/A                   | 200KB           | N/A               | lmage       | PNG/EPS/JPEG      | For Sponsorship Elements                            |