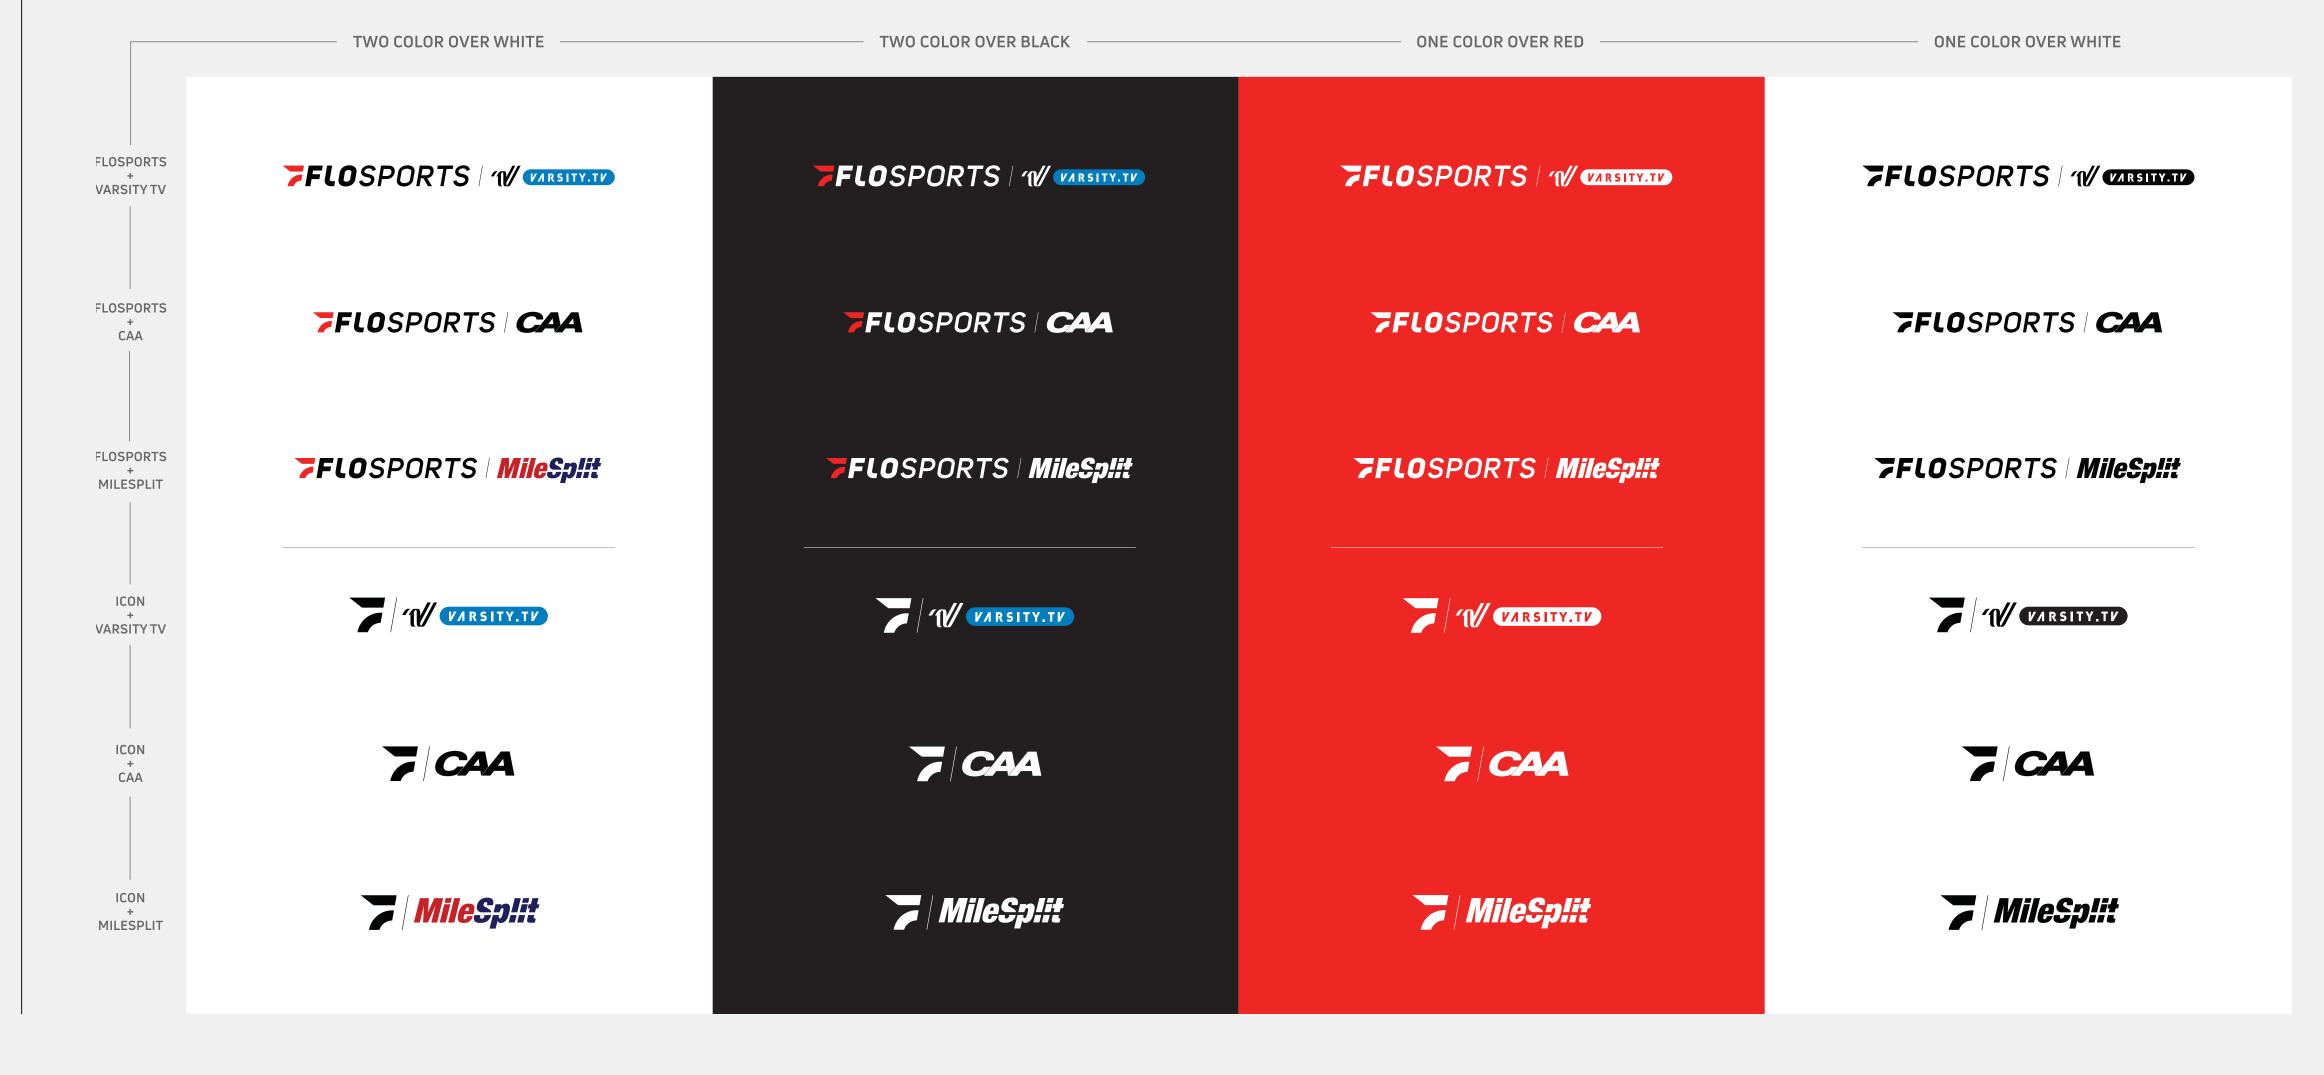

## Co-Brand

Overview

FILE NAME:

# TELOSPORTS CAA

The signature "slant" divider line is the only exception to the rule -designed to create clear delineation

## **Co-Brand**Construction

The amount of clear space around primary logo should be equal size or greater than the height of the icon.