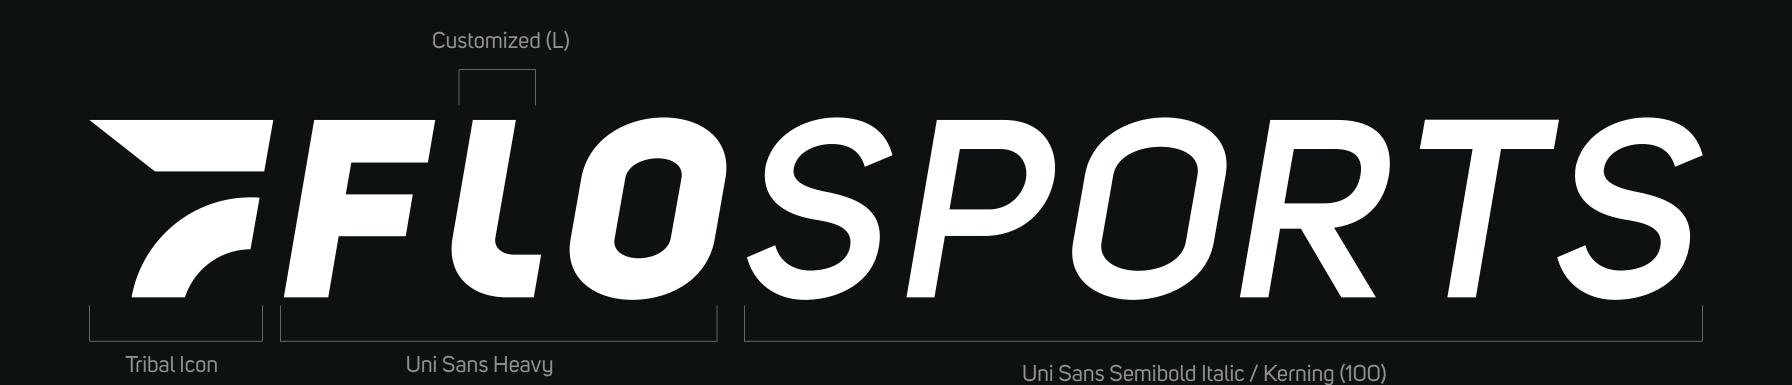

#### X Incorrect usage To maintain consistency of our logo, never do any of the following.

FloSports sub brand logo is based on a combination of the Tribal Icon+Flo and the sub brand name. The kerning and spacing is carefully constructed to maintain ownable characteristics while allowing for perfect legibility at any size on any application.

#### Construction Note:

There is a custom modification in the amount of italic angle applied to match the signature 10° stance of the logo icon.

8° ( Original italic type angle)

10° (Modified angle to match with Icon's angle)