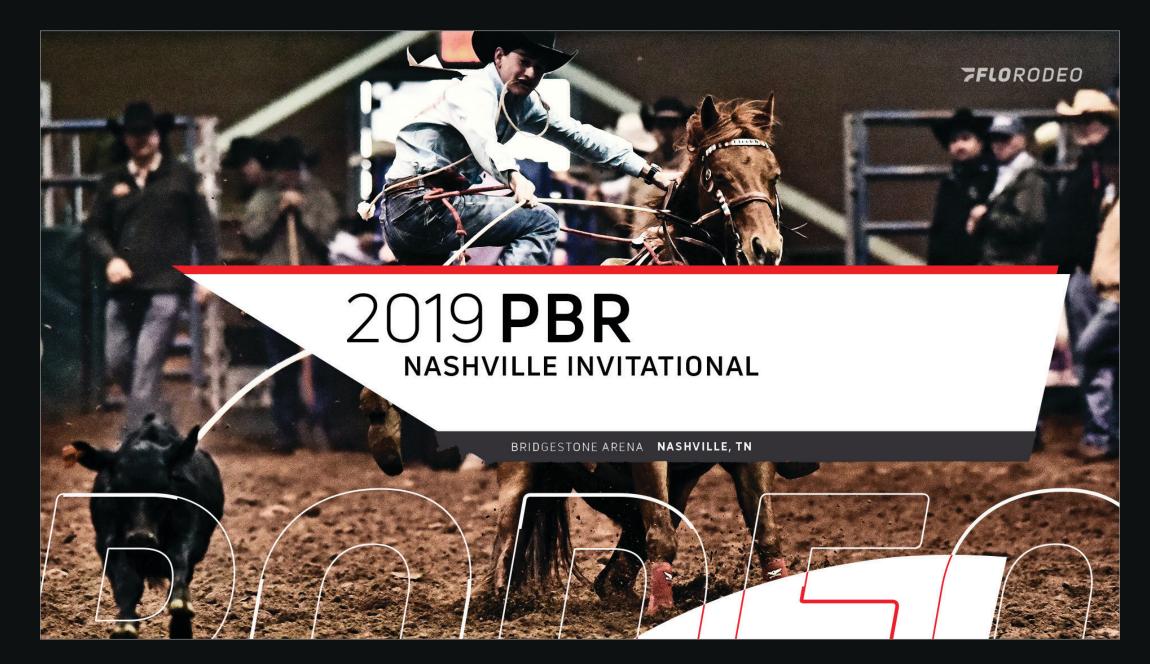

am Setup

#### Ticker



Uni Neue / Book Italic / Bold Italic / 25pt Uni Neue / Bold / 25pt

## **Event Setup**

#### Ticker



Uni Neue / Bold Italic / 25pt Uni Neue / Bold / 25pt

### **Event Setup**

#### Ticker



Uni Neue / Bold Italic / 25pt Uni Neue / Bold / 25pt

# Sport Setup Ticker



Uni Neue / Bold Italic / 25pt Uni Neue / Regular / 25pt Red indicate final winning score

# Sport Setup Ticker



Uni Neue / Bold Italic / 25pt Uni Neue / Regular / 25pt Red indicate final winning score

# Category Setup Ticker



Uni Neue / Bold Italic / 25pt Uni Neue / Regular / 25pt

#### Sub Channel

#### Ticker



#### Sub Channel

#### Ticker



## Full Screen Overview

The FloSports full screen system is based on the logo shape and forms to create zones to accommodate content and messaging.





#### Title Card

#### Design



### Commercial Break



### Network ID Overview

#### Ignite

Celebrating the movement and feeling of competition.

Each sport has a unique storyline of emotion, rhythm,
feeling and movement which fuels competition. This ident
encapsulates that sense of story, from start to finish.

It is loosely broken into 3 sections, the anticipation/build up, the adrenaline rush/energetic start, the passion and intensity. It is through this story that the ident portrays the raw spirit of competition on FloSports.





### Network ID













### Network ID







### Network ID

















### Network ID







## Network ID Typeface

### Uni Neue

#### **About Uni Neue**

Uni Neue is the whole new redesigned version (remake) of Uni Sans – one of the most re