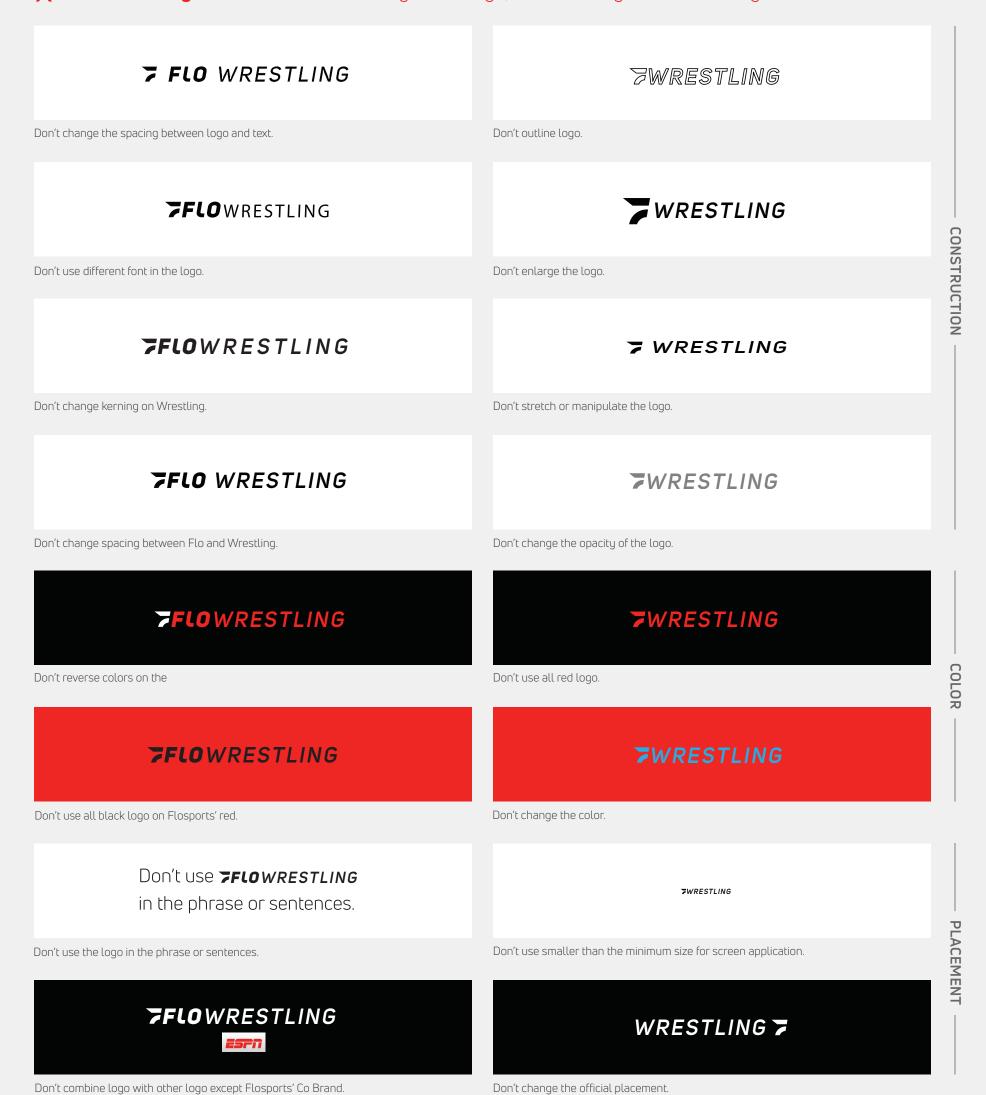

#### **Correct usage** If you've received permission to use our logo, follow these guidelines.

#### X Incorrect usage To maintain consistency of our logo, never do any of the following.

FloSports sub brand logo is based on a combination of the Tribal Icon+Flo and the sub brand name. The kerning and spacing is carefully constructed to maintain ownable characteristics while allowing for perfect legibility at any size on any application.