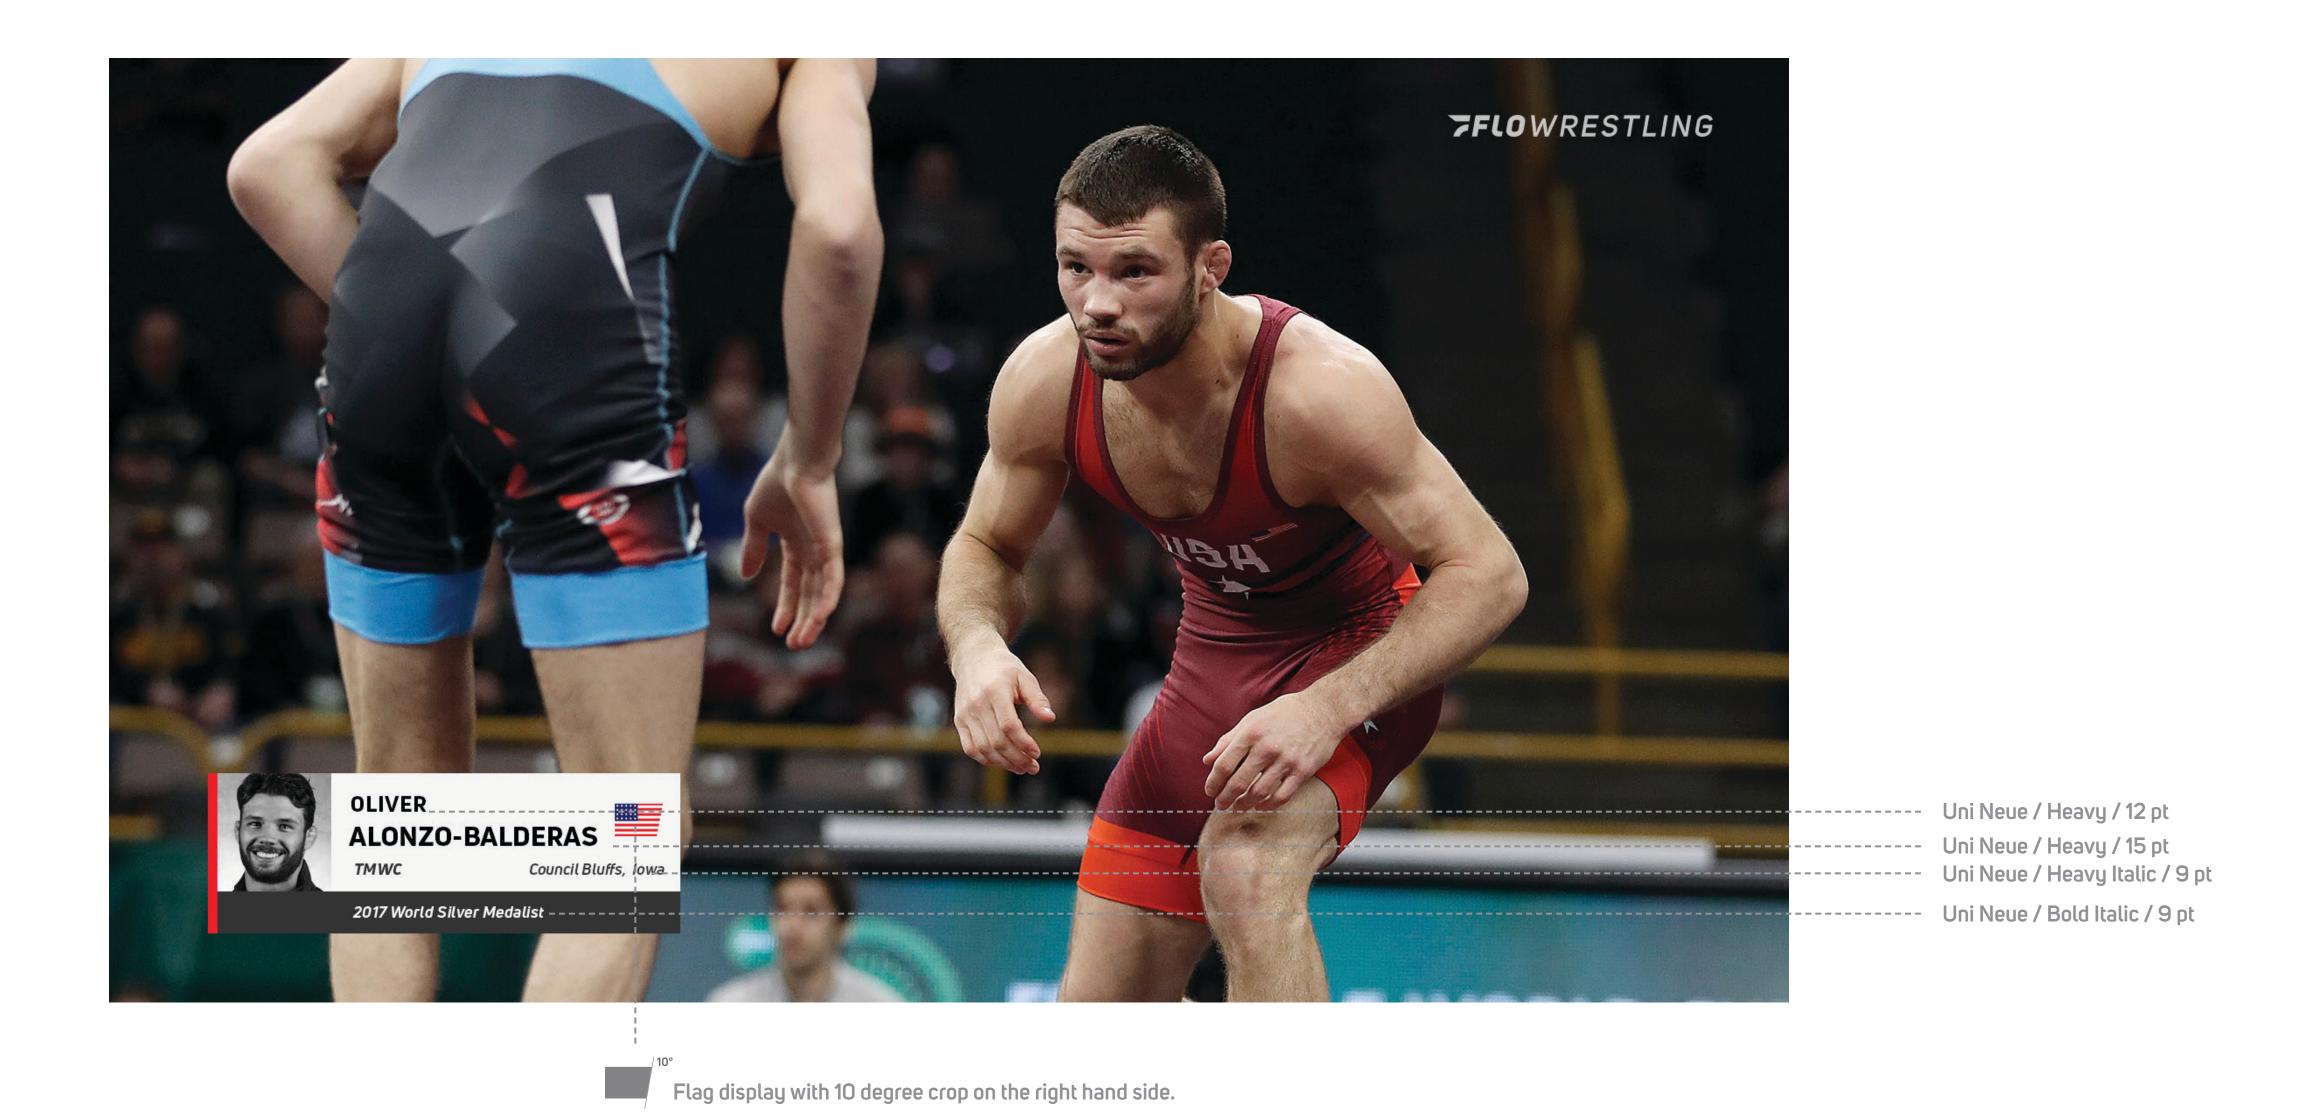

** B: **15** 

C: **0** M: **98** Y: **100** K: **0** 

PMS: **485** C

## **Logo**Color Palette



C=0 M=0 Y=0 K=0 PMS: **185** C FOR DIGITAL DISPLAY USE (desaturated)

R=**255** G=**255** B=**255** HEX=**FFFFF**  FOR PRINT USE
C=0 M=98 Y=100 K=0
PMS: 485 C

FOR DIGITAL DISPLAY USE (desaturated)
R=255 G=20 B=15
HEX=FF140F



FOR PRINT USE

C=74 M=67 Y=66 K=85

PMS= Neutral Black C

FOR DIGITAL DISPLAY USE (desaturated)

R=12 G=12 B=12

HEX=0C0C0C



FOR PRINT USE
C=46 M=38 Y=35 K=02
PMS= Cool Grey 7 C
FOR DIGITAL DISPLAY USE (desaturated)
R=145 G=145 B=150
HEX=919196

# Section Insert Sys

## Insert Design Overview

FloSports insert system is based a rectangular grid with color, tonal breaks to allow for ease of read and efficient navigatation of content.



#### Lower Third

### Design



FILE NAME: FS\_LOWER\_3RD.psd

#### Matchup

#### Design



ILE NAME:

### Score Bug 1

Flag display with 10 degree crop on the right hand side.

## Design



Uni Neue / Bold / 14 pt
Uni Neue / Bold / 10 pt
Uni Neue / Heavy / 10 pt
Uni Neue / Bold / 12 pt
Uni Neue / Heavy / 15 pt
Uni Neue / Heavy / 16 pt
Uni Neue / Regular / 9 pt

FILE NAME:

### Score Bug 2

### Design



Uni Neue / Bold / 10 pt
Uni Neue / Heavy / 10 pt
Uni Neue / Heavy / 15 pt
Uni Neue / Heavy Italic / 12 pt
Uni Neue / Heavy / 16 pt

1

This zone can accomodate flag and / or team. 10 degree crop on the right hand side.

#### Score Bug 3

#### Design



FILE NAME:

#### Schedule

#### Design



The FloSports Ticker System is designed to adapt to a range of unique setups to accommodate a variety of story-driven execution