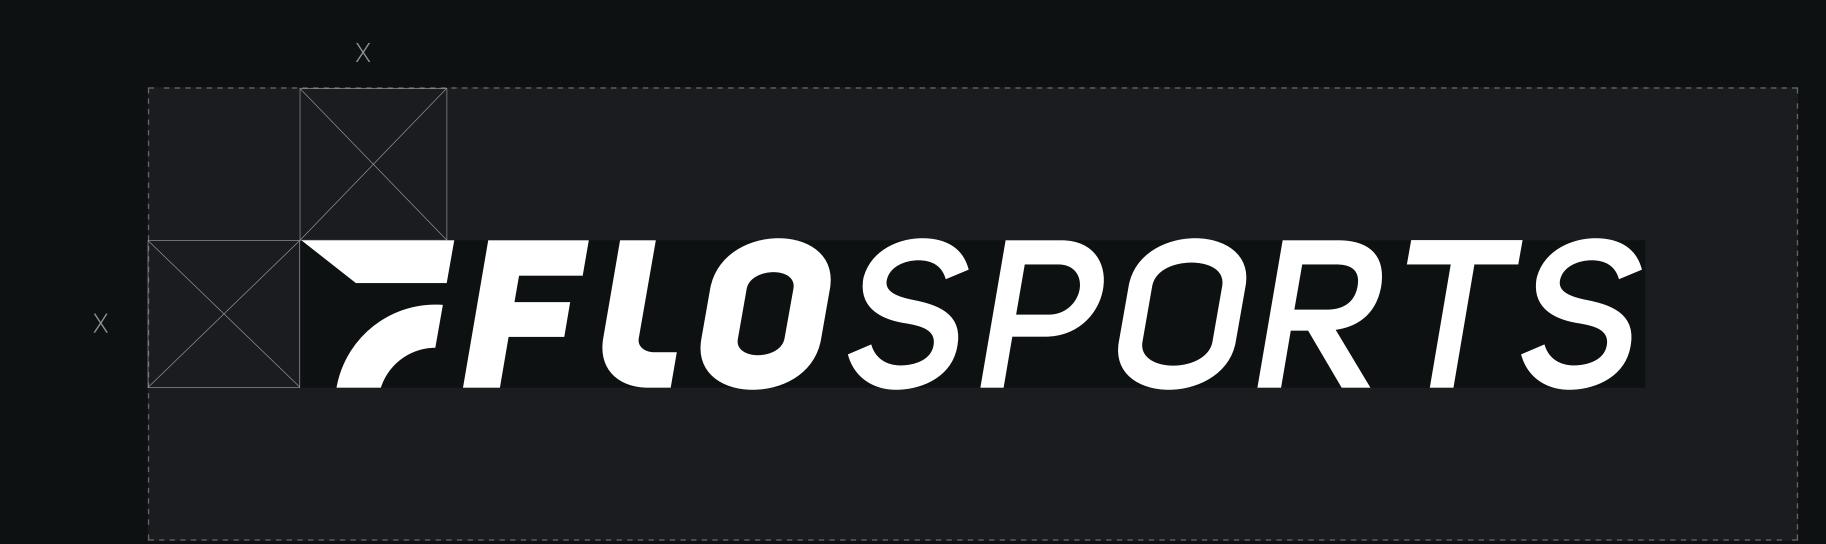

Italic

**Logo** Clearspace The clear space has been defined to ensure logo visibility and impact. Maintaining the clear space area around the logo and logo lockups when combined with graphic elements such as type, images, other brand logos, etc., ensures that the logo always appears bold, simple and distinctly separate from any other elements.

The amount of clear space around primary logo should be equal size or greater than the height of the icon.

FEOSPORTS

60% OF H

7FLOSPORTS

Smallest size: 18 pixels wide/0.25 inch wide/0.635 centimeter wide