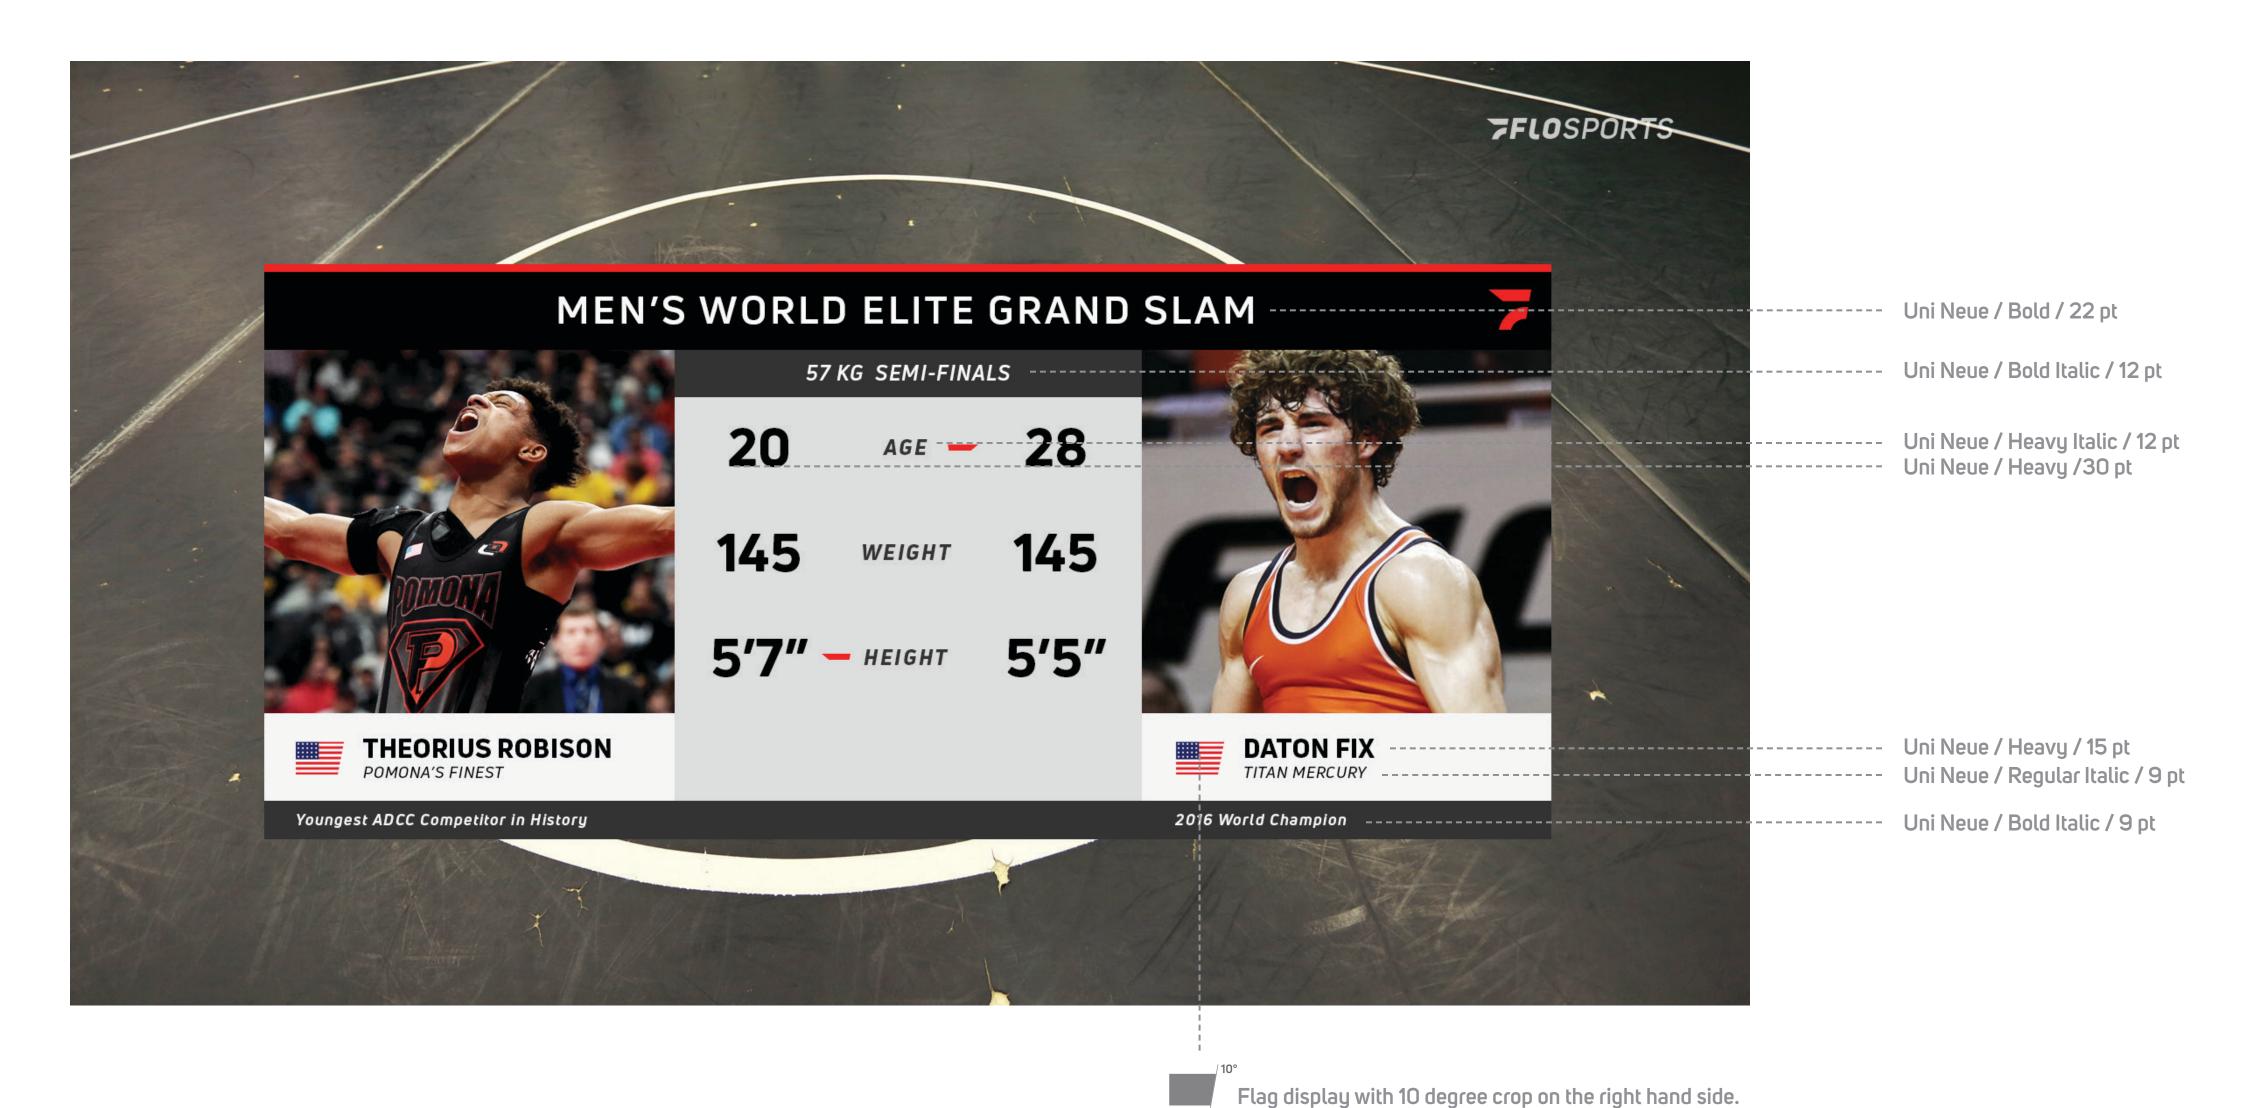

**485** C

## **Logo**Color Palette



C=0 M=0 Y=0 K=0 PMS: **185** C FOR DIGITAL DISPLAY USE (desaturated)

R=**255** G=**255** B=**255** HEX=**FFFFF**  FOR PRINT USE
C=0 M=98 Y=100 K=0
PMS: 485 C

FOR DIGITAL DISPLAY USE (desaturated)
R=255 G=20 B=15
HEX=FF140F



FOR PRINT USE

C=74 M=67 Y=66 K=85

PMS= Neutral Black C

FOR DIGITAL DISPLAY USE (desaturated)

R=12 G=12 B=12

HEX=0C0C0C



FOR PRINT USE
C=46 M=38 Y=35 K=02
PMS= Cool Grey 7 C
FOR DIGITAL DISPLAY USE (desaturated)
R=145 G=145 B=150
HEX=919196

# Section Insert Sys

## Insert Design Overview

FloSports insert system is based a rectangular grid with color, tonal breaks to allow for ease of read and efficient navigatation of content.



#### Lower Third

### Design



FILE NAME: FS\_LOWER\_3RD.psd

#### Matchup

#### Design



ILE NAME:

### Score Bug 1

Flag display with 10 degree crop on the right hand side.

## Design



Uni Neue / Bold / 14 pt
Uni Neue / Bold / 10 pt
Uni Neue / Heavy / 10 pt
Uni Neue / Bold / 12 pt
Uni Neue / Heavy / 15 pt
Uni Neue / Heavy / 16 pt
Uni Neue / Regular / 9 pt

FILE NAME:

### Score Bug 2

### Design



Uni Neue / Bold / 10 pt
Uni Neue / Heavy / 10 pt
Uni Neue / Heavy / 15 pt
Uni Neue / Heavy Italic / 12 pt
Uni Neue / Heavy / 16 pt

1

This zone can accomodate flag and / or team. 10 degree crop on the right hand side.

#### Score Bug 3

#### Design



FILE NAME:

#### Schedule

#### Design



The FloSports Ticker System is designed to adapt to a range of unique setups to accommodate a variety of story-driven executions

| Here is some sample scrolling text. Here is some sample