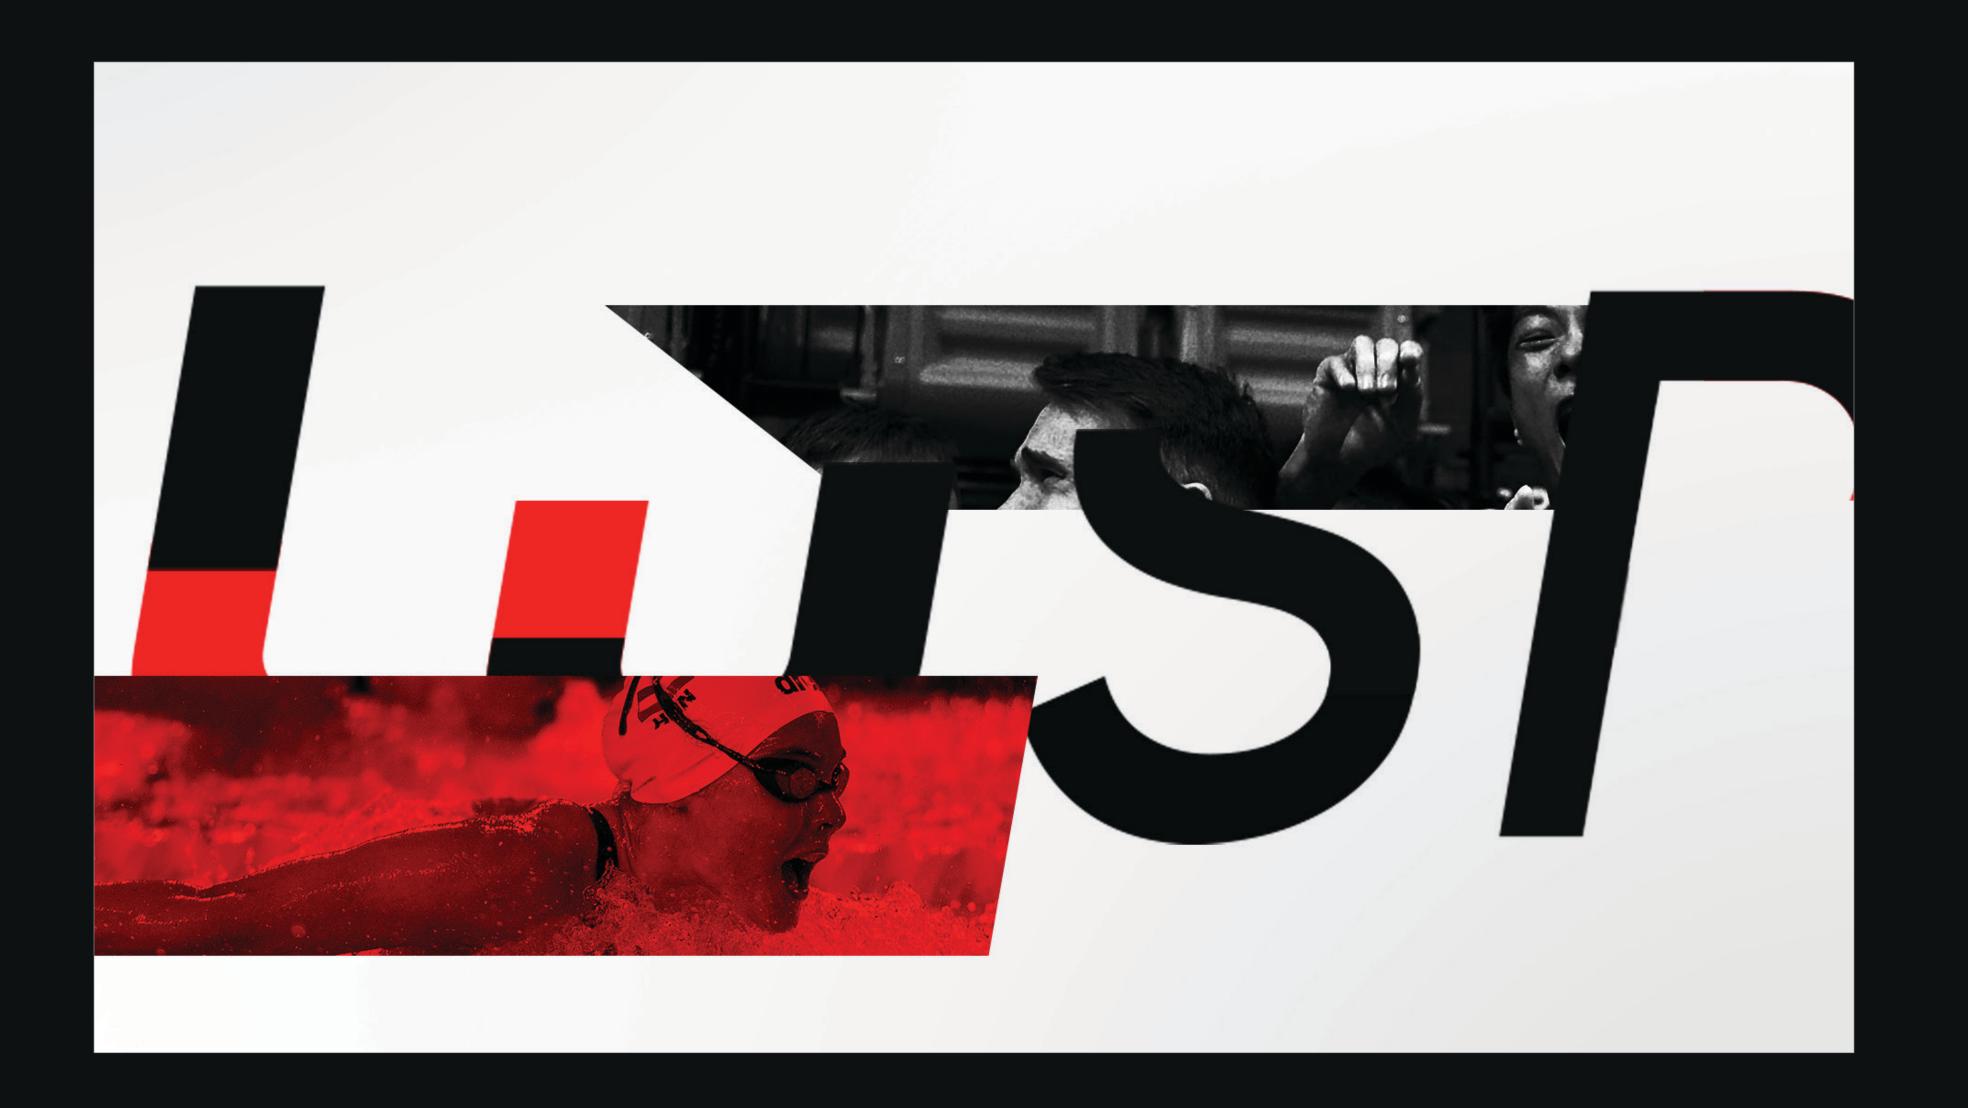

### Network ID Photography Treatment

#### **GRADIENT OVERLAY**

Applied to photography/footage with the signature "Competitive Red" palette to showcase intense, visceral moments which celebrate the tribal essence of the brand.

#### GRAYSCALE

Grayscale is an alternate photography/footage setup which delivers on the bold, stark, impactful aspects of competition - capturing the tribal essence of the brand.