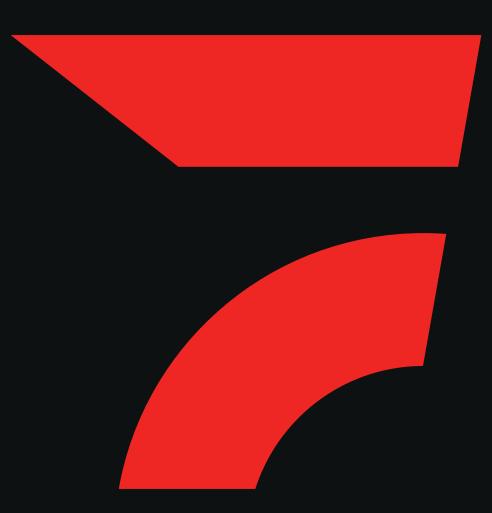

#### Tribal Icon Story

The FloSports Icon is the mark of a tribe dedicated to the passion for sport, the spirit of competition, the relentless pursuit of excellence, and is symbolic of the movement of all sports.

This is FloSports - Fuel The Tribe

FloSports Icon is based on simple rectangle and circle geometric rectangle shapes with a 10° angled cut refered to as a "Forward Leaning Stance". It is carefully constructed to maintain ownable characteristics while allowing for perfect legibility at any size on any application.

## **Logo**Construction

FloSports Icon is based on simple rectangle and circle geometric rectangle shapes with a 10° angled cut refered to as a "Forward Leaning Stance". It is carefully constructed to maintain ownable characteristics while allowing for perfect legibility at any size on any application.