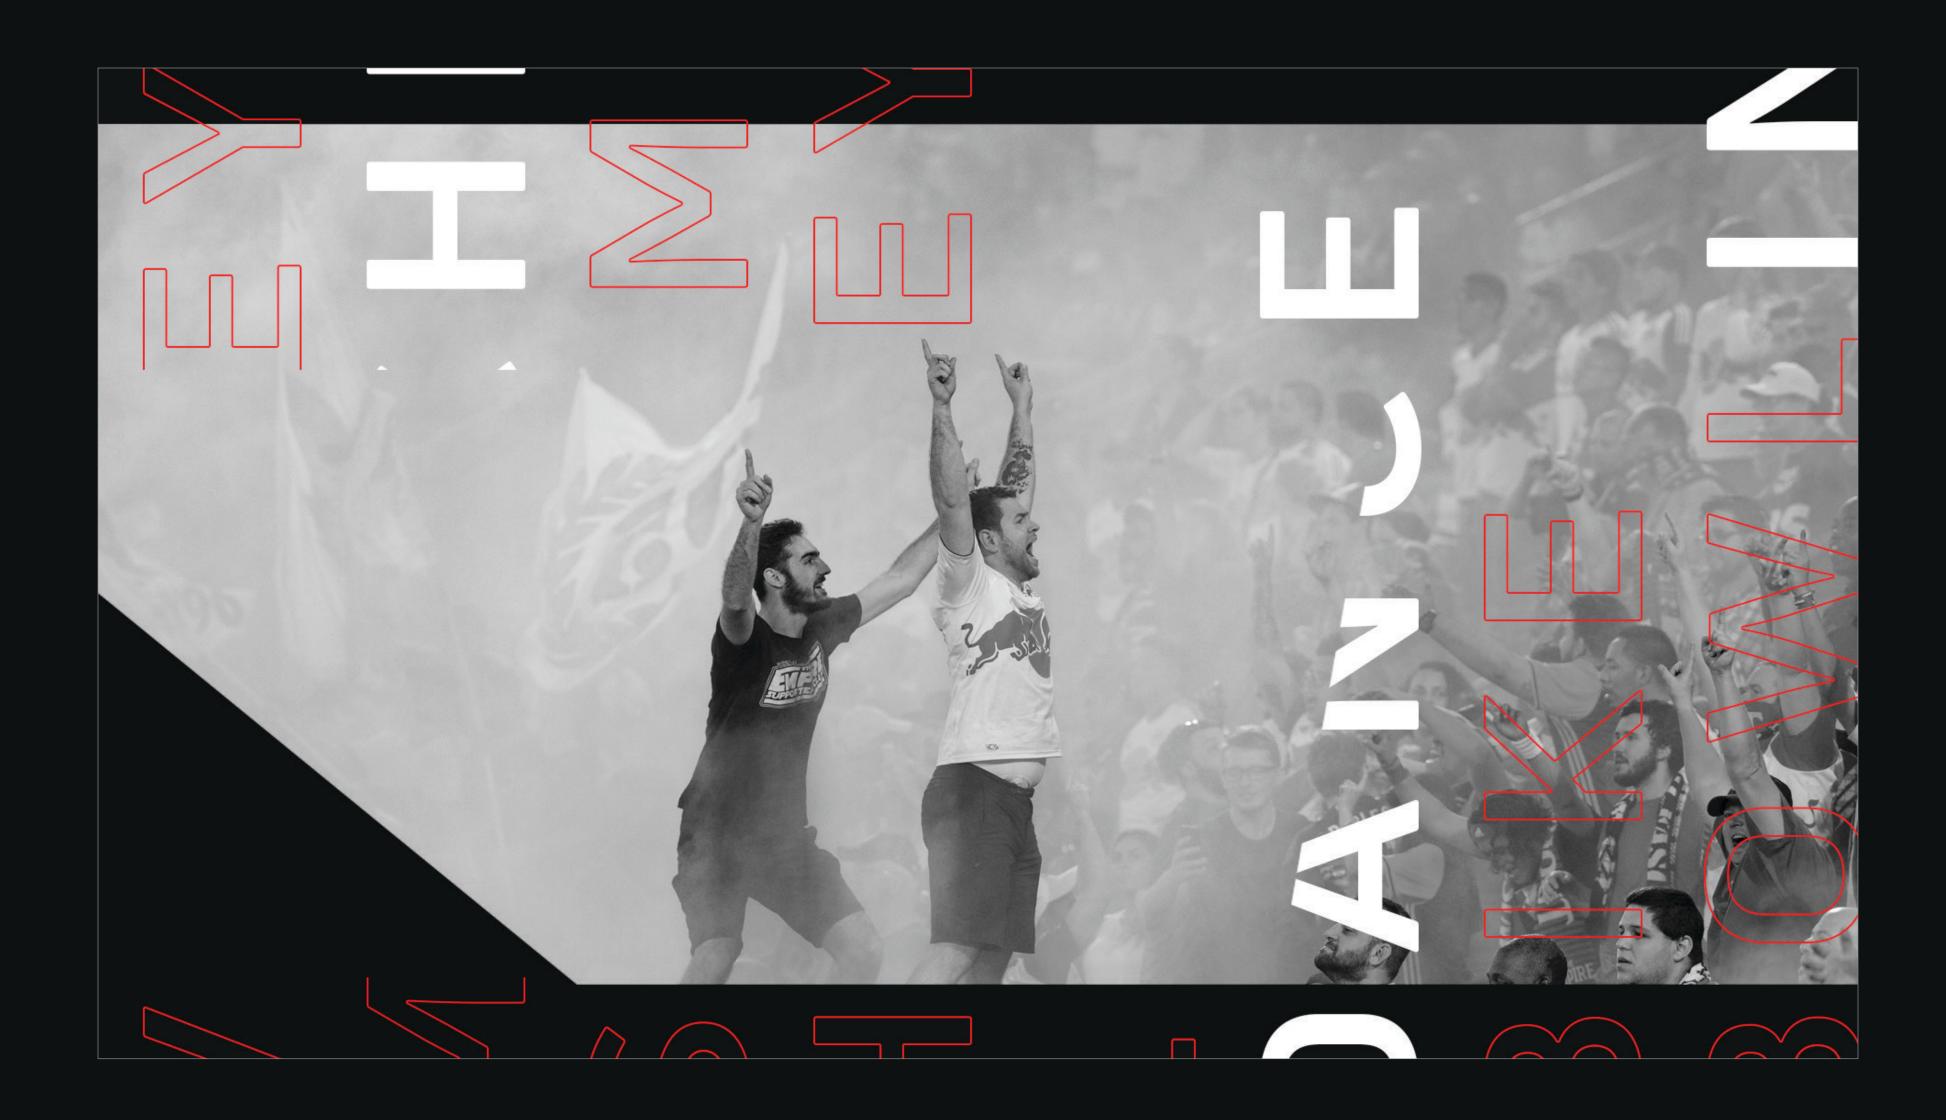

#### Ignite

Celebrating the movement and feeling of competition.

Each sport has a unique storyline of emotion, rhythm,
feeling and movement which fuels competition. This ident
encapsulates that sense of story, from start to finish.

It is loosely broken into 3 sections, the anticipation/build up, the adrenaline rush/energetic start, the passion and intensity. It is through this story that the ident portrays the raw spirit of competition on FloSports.