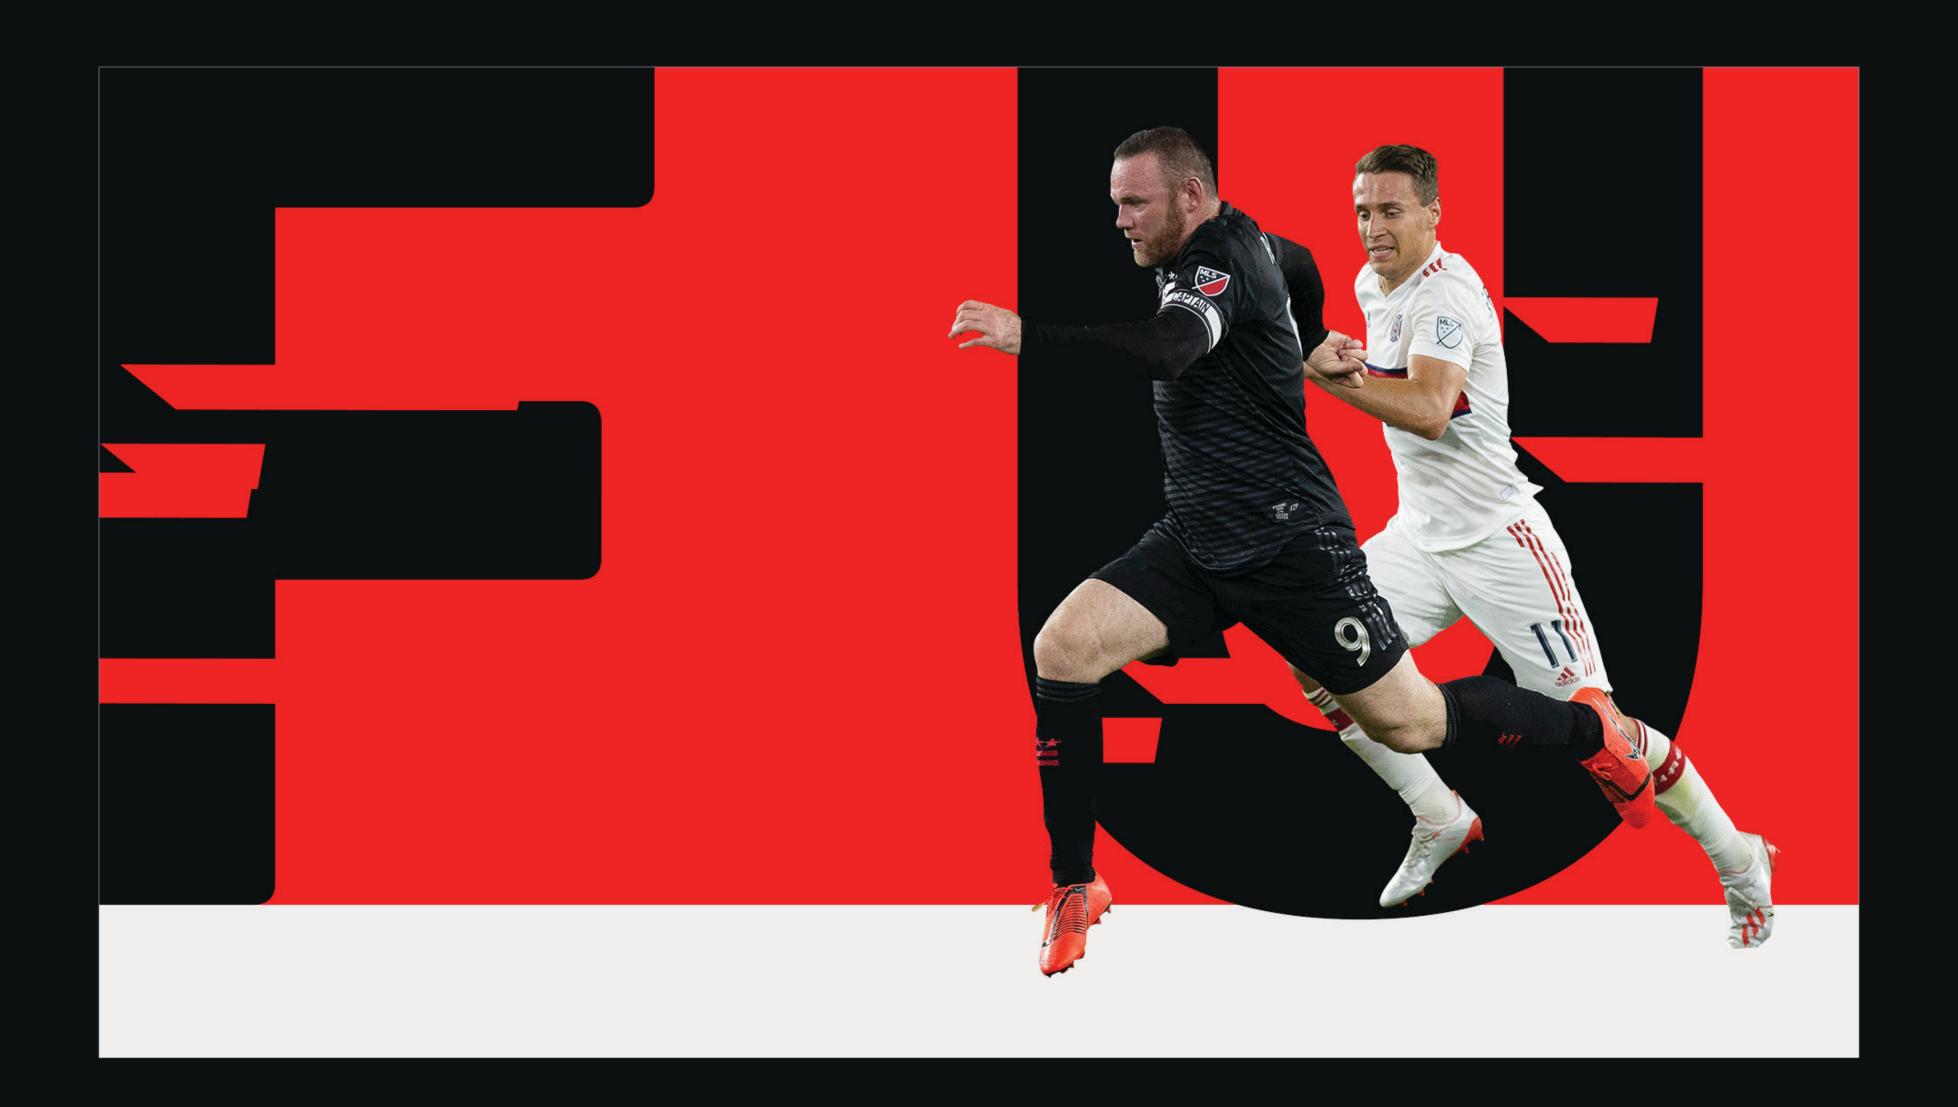

## Full Screen Overview

The FloSports full screen system is based on the logo shape and forms to create zones to accommodate content and messaging.

#### Title Card

#### Design