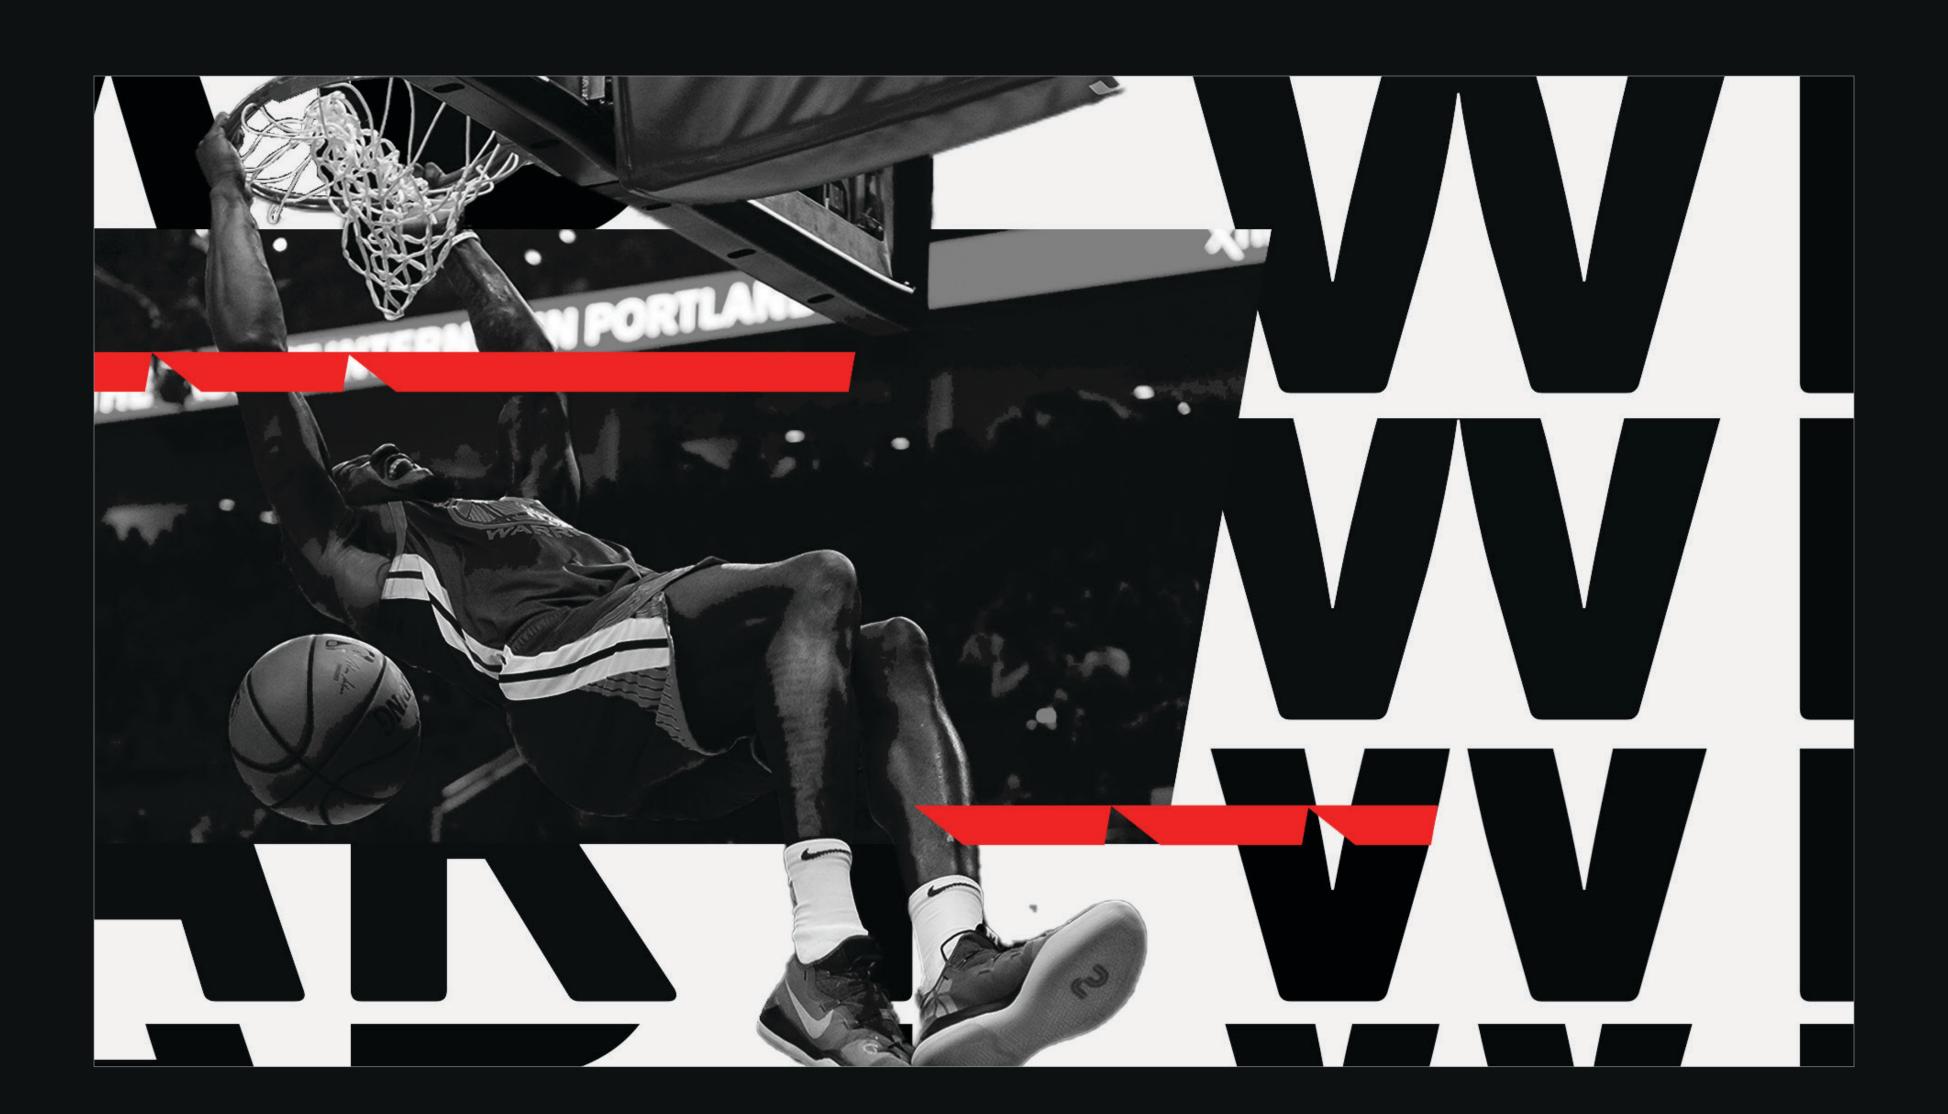

#### GRAYSCALE

Grayscale is an alternate photography/footage setup which delivers on the bold, stark, impactful aspects of competition - capturing the tribal essence of the brand.

#### **BEFORE**

#### **AFTER**