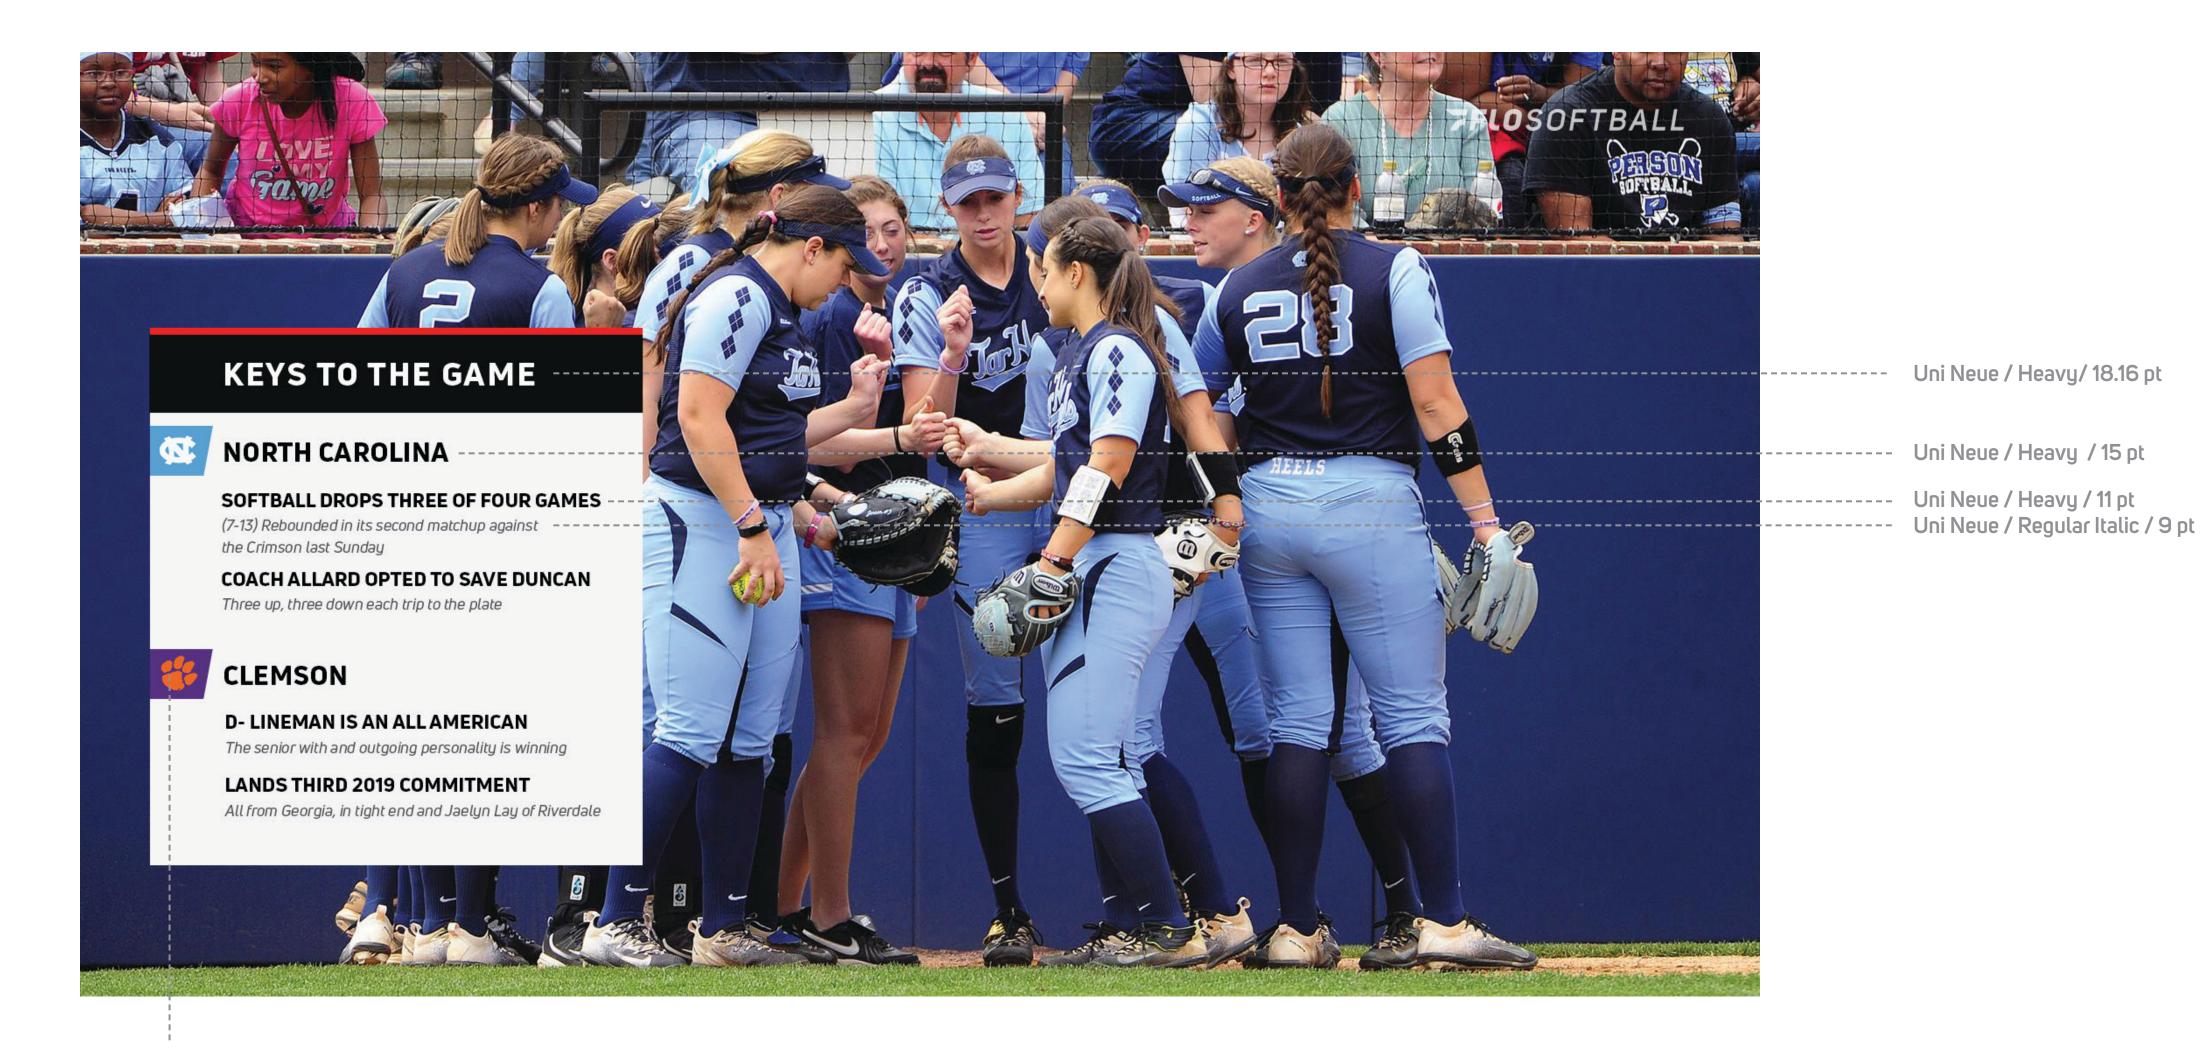

#### Schedule

#### Design

The FloSports Ticker System is designed to adapt to a range of unique setups to accommodate a variety of story-driven executions

| Here is some sample scrolling text. Here is some sample scrolling text. Here is some sample scrolling text.  WINTER SPRING BEARS  Here is some sample scrolling text. Here is some sample scrolling text. Here is                                                                                                                                                                                                                                                                                                   | Team setup         |
|---------------------------------------------------------------------------------------------------------------------------------------------------------------------------------------------------------------------------------------------------------------------------------------------------------------------------------------------------------------------------------------------------------------------------------------------------------------------------------------------------------------------|--------------------|
| 2019 PBR NASHVILLE INVITATIONAL Here is some sample scrolling text. | Event setup        |
| <b>7FLOSPORTS</b> SOFTBALL Chicago Bandits 3 USSSA Pride 7 Final  7FLOSPORTS SOFTBALL Chicago Bandits 3 USSSA Pride 7 Final                                                                                                                                                                                                                                                                                                                                                                                         | Sport setup        |
| NEWS Here is some sample scrolling text. Here is some sample scrolling text. Here is some sample scrolling to                                                                                                                                                                                                                                                                                                                                                                                                       | Category setup     |
| <b>7FLOWRESTLING</b> Here is some sample scrolling text.                                                                                                                        | Sub- Channel setup |