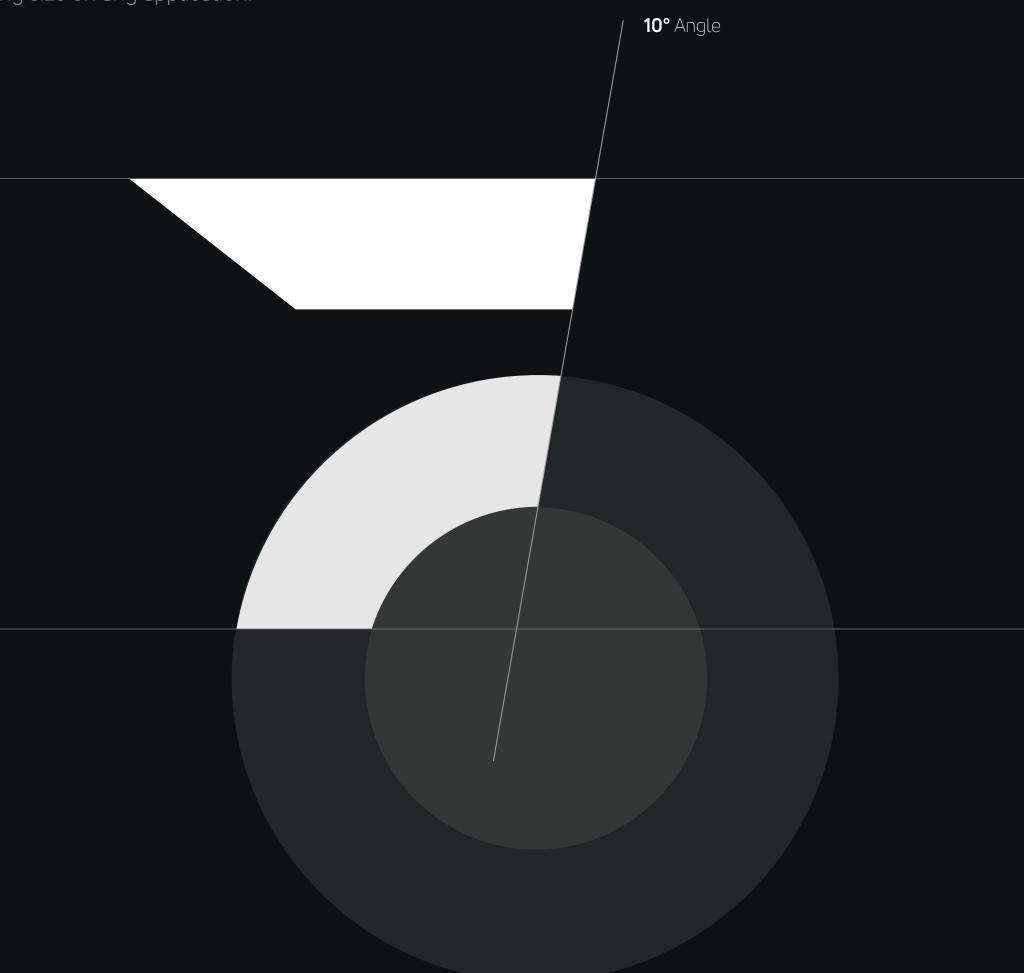

This is FloSports - Fuel The Tribe

FloSports Icon is based on simple rectangle and circle geometric rectangle shapes with a 10° angled cut refered to as a "Forward Leaning Stance". It is carefully constructed to maintain ownable characteristics while allowing for perfect legibility at any size on any application.

## **Logo**Construction

FloSports Icon is based on simple rectangle and circle geometric rectangle shapes with a 10° angled cut refered to as a "Forward Leaning Stance". It is carefully constructed to maintain ownable characteristics while allowing for perfect legibility at any size on any application.