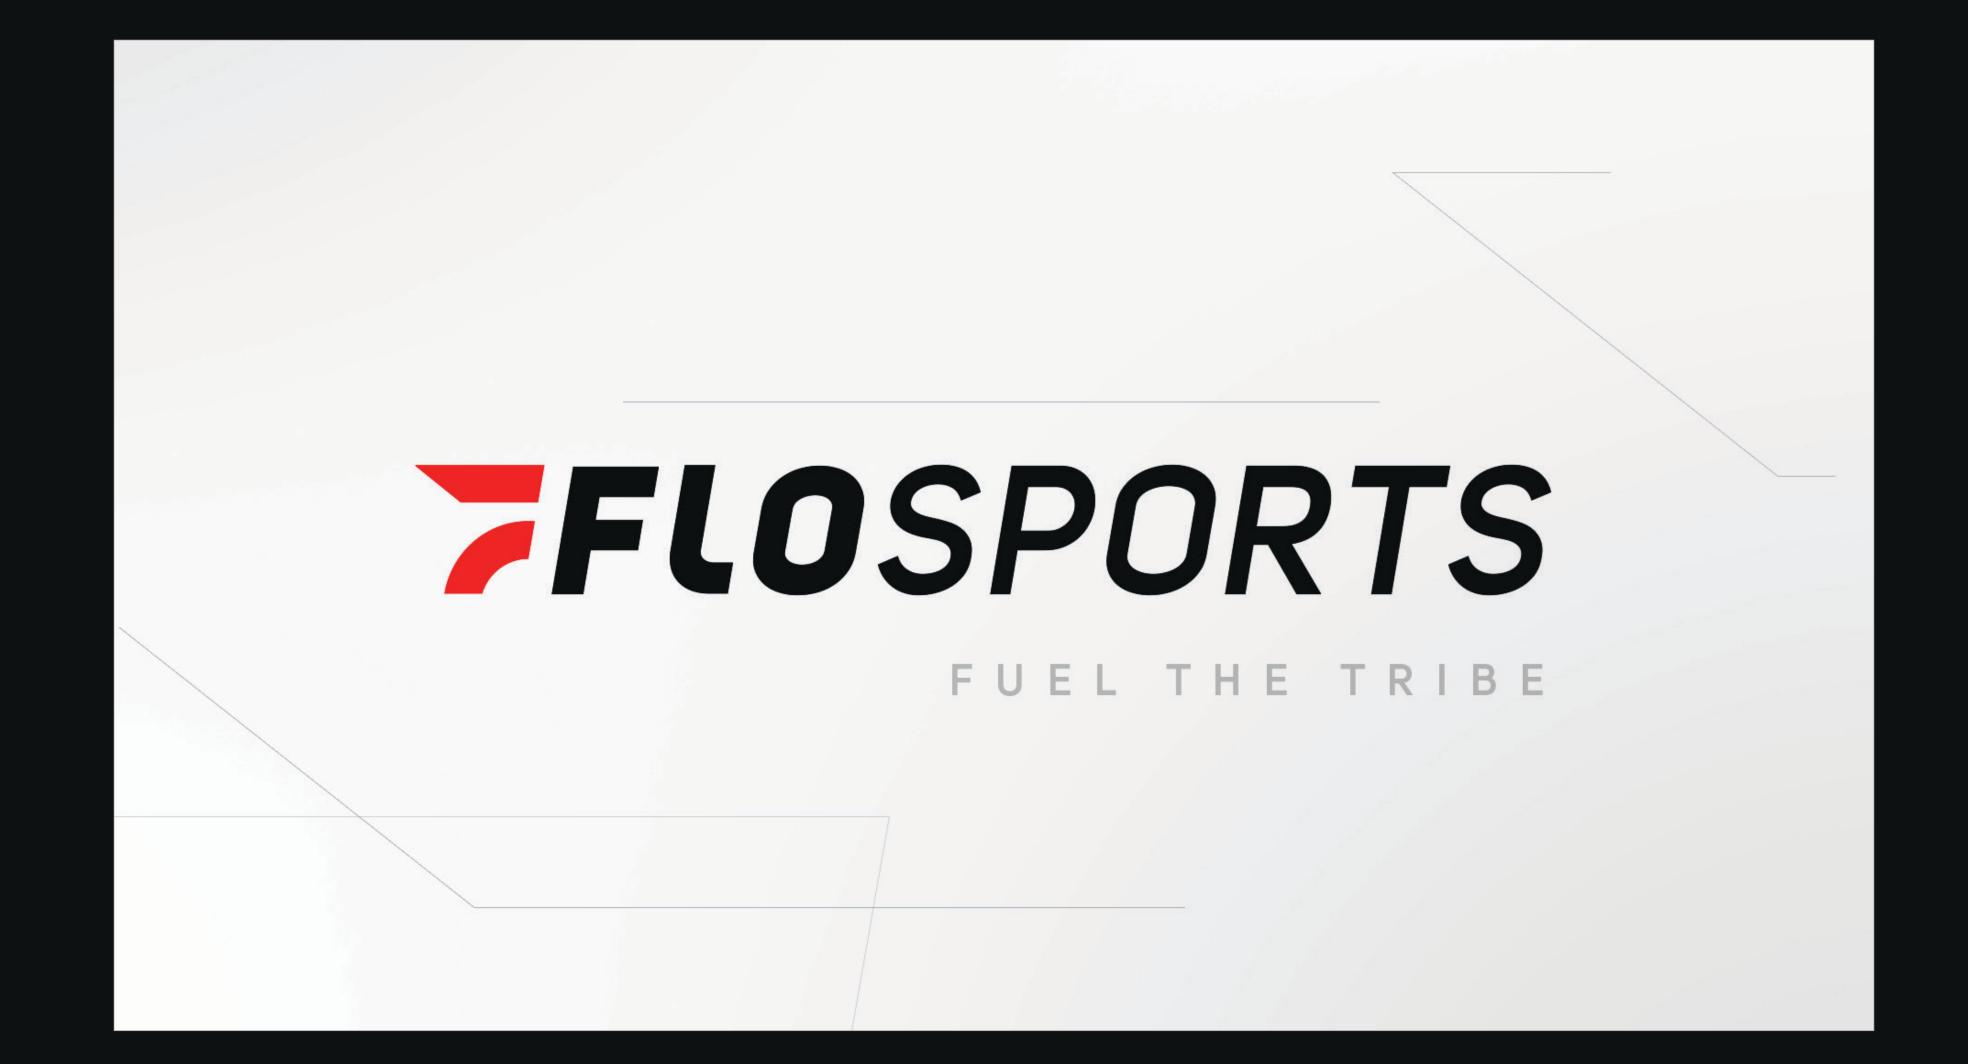

#### Tribal Icon Story

The FloSports Icon is the mark of a tribe dedicated to the passion for sport, the spirit of competition, the relentless pursuit of excellence, and is symbolic of the movement of all sports.

This is FloSports - Fuel The Tribe

FloSports Icon is based on simple rectangle and circle geometric rectangle shapes with a 10° angled cut refered to as a "Forward Leaning Stance". It is carefully constructed to maintain ownable characteristics while allowing for perfect legibility at any size on any application.

## **Logo**Construction

FloSports Icon is based on simple rectangle and circle geometric rectangle shapes with a 10° angled cut refered to as a "Forward Leaning Stance". It is carefully constructed to maintain ownable characteristics while allowing for perfect legibility at any size on any application.