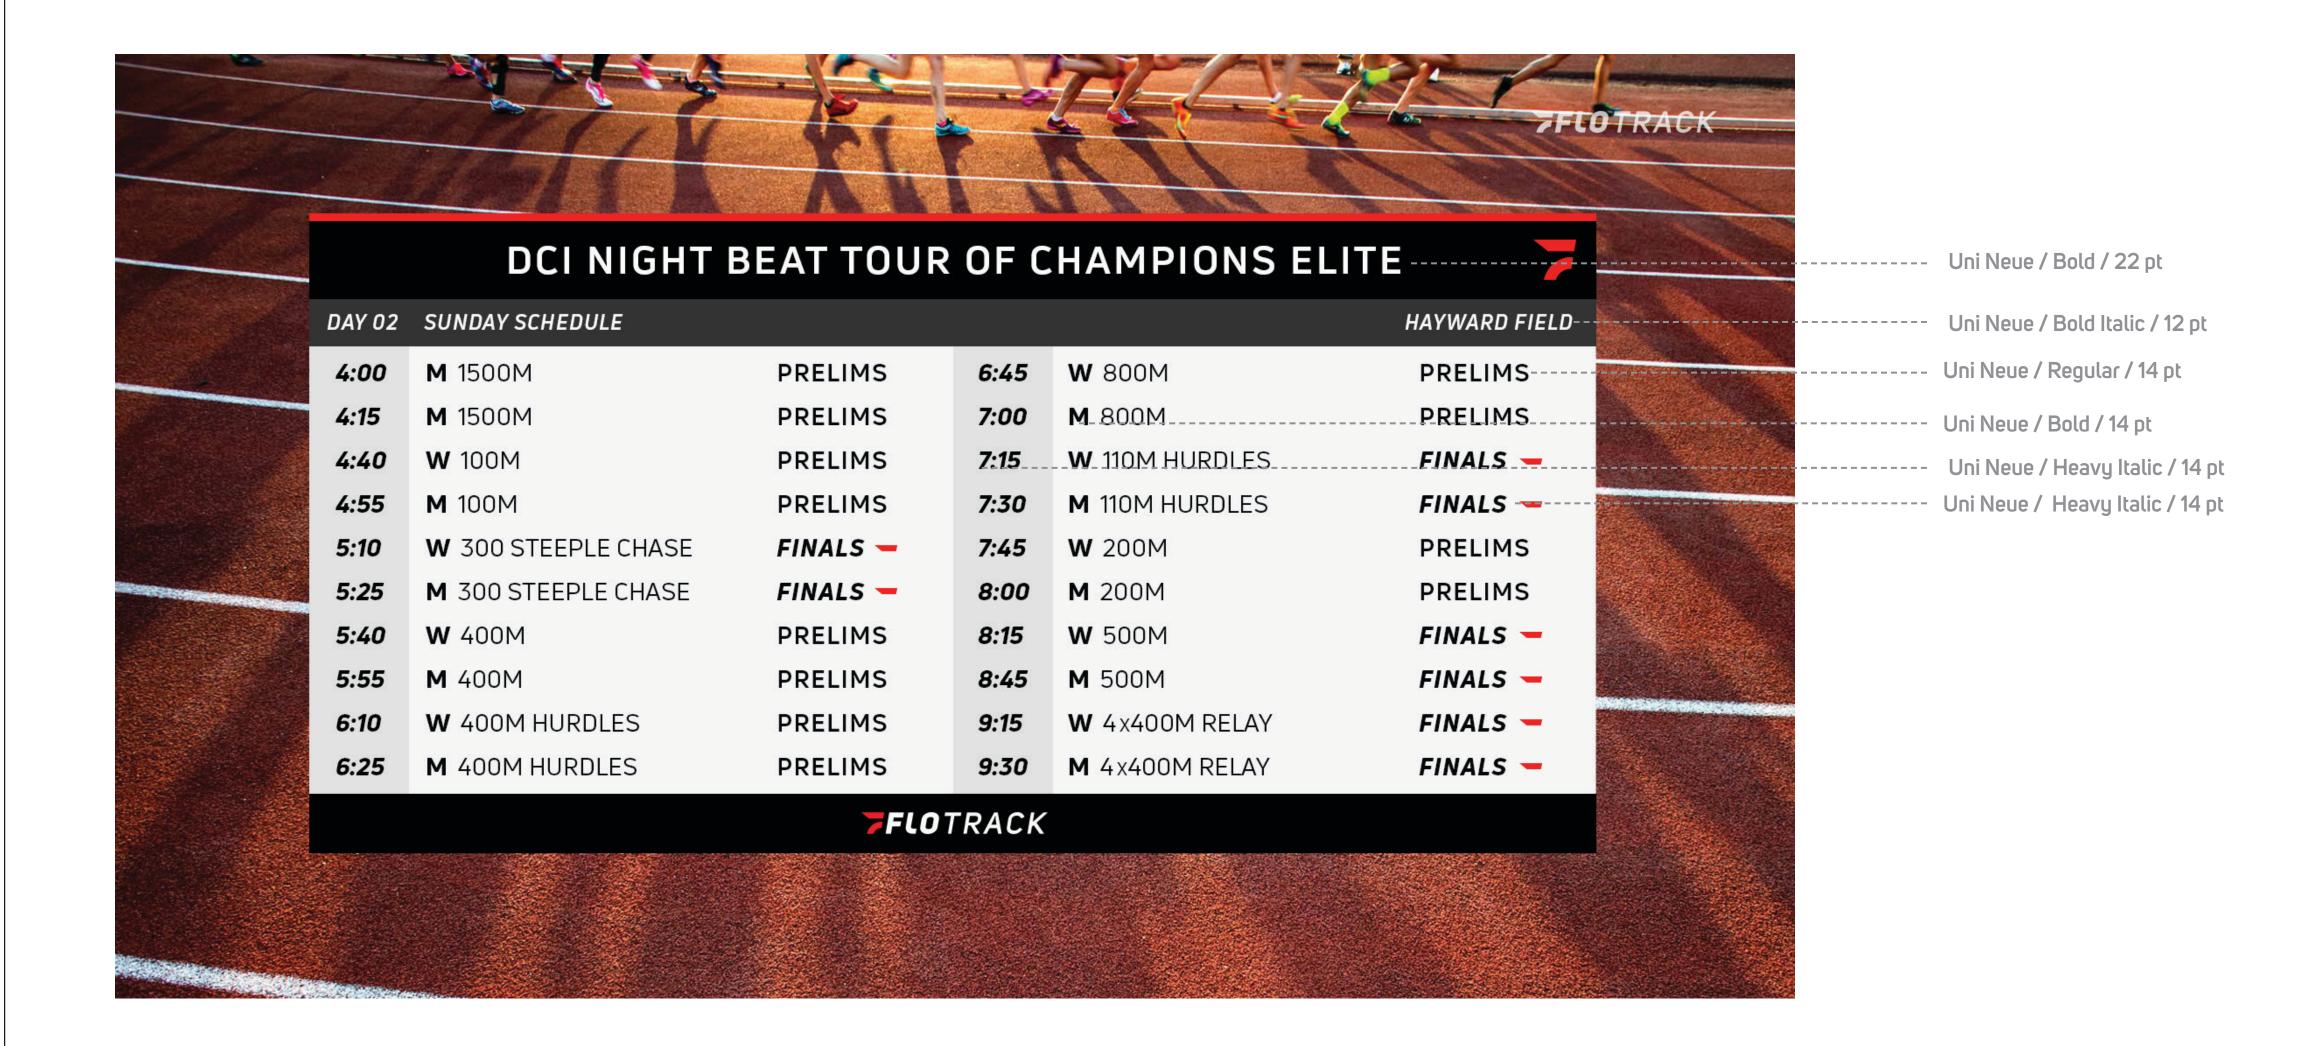

#### Schedule

#### Design

The FloSports Ticker System is designed to adapt to a range of unique setups to accommodate a variety of story-driven executions

| Here is some sample scrolling text. Here is some sample scrolling text. Here is some sample scrolling text.  WINTER SPRING BEARS  Here is some sample scrolling text. Here is some sample scrolling text. Here is                                                                                                                                                                                                                                                                                                   | Team setup         |
|---------------------------------------------------------------------------------------------------------------------------------------------------------------------------------------------------------------------------------------------------------------------------------------------------------------------------------------------------------------------------------------------------------------------------------------------------------------------------------------------------------------------|--------------------|
| 2019 PBR NASHVILLE INVITATIONAL Here is some sample scrolling text. | Event setup        |
| <b>7FLOSPORTS</b> SOFTBALL Chicago Bandits 3 USSSA Pride 7 Final  7FLOSPORTS SOFTBALL Chicago Bandits 3 USSSA Pride 7 Final                                                                                                                                                                                                                                                                                                                                                                                         | Sport setup        |
| NEWS Here is some sample scrolling text. Here is some sample scrolling text. Here is some sample scrolling to                                                                                                                                                                                                                                                                                                                                                                                                       | Category setup     |
| <b>7FLOWRESTLING</b> Here is some sample scrolling text.                                                                                                                        | Sub- Channel setup |