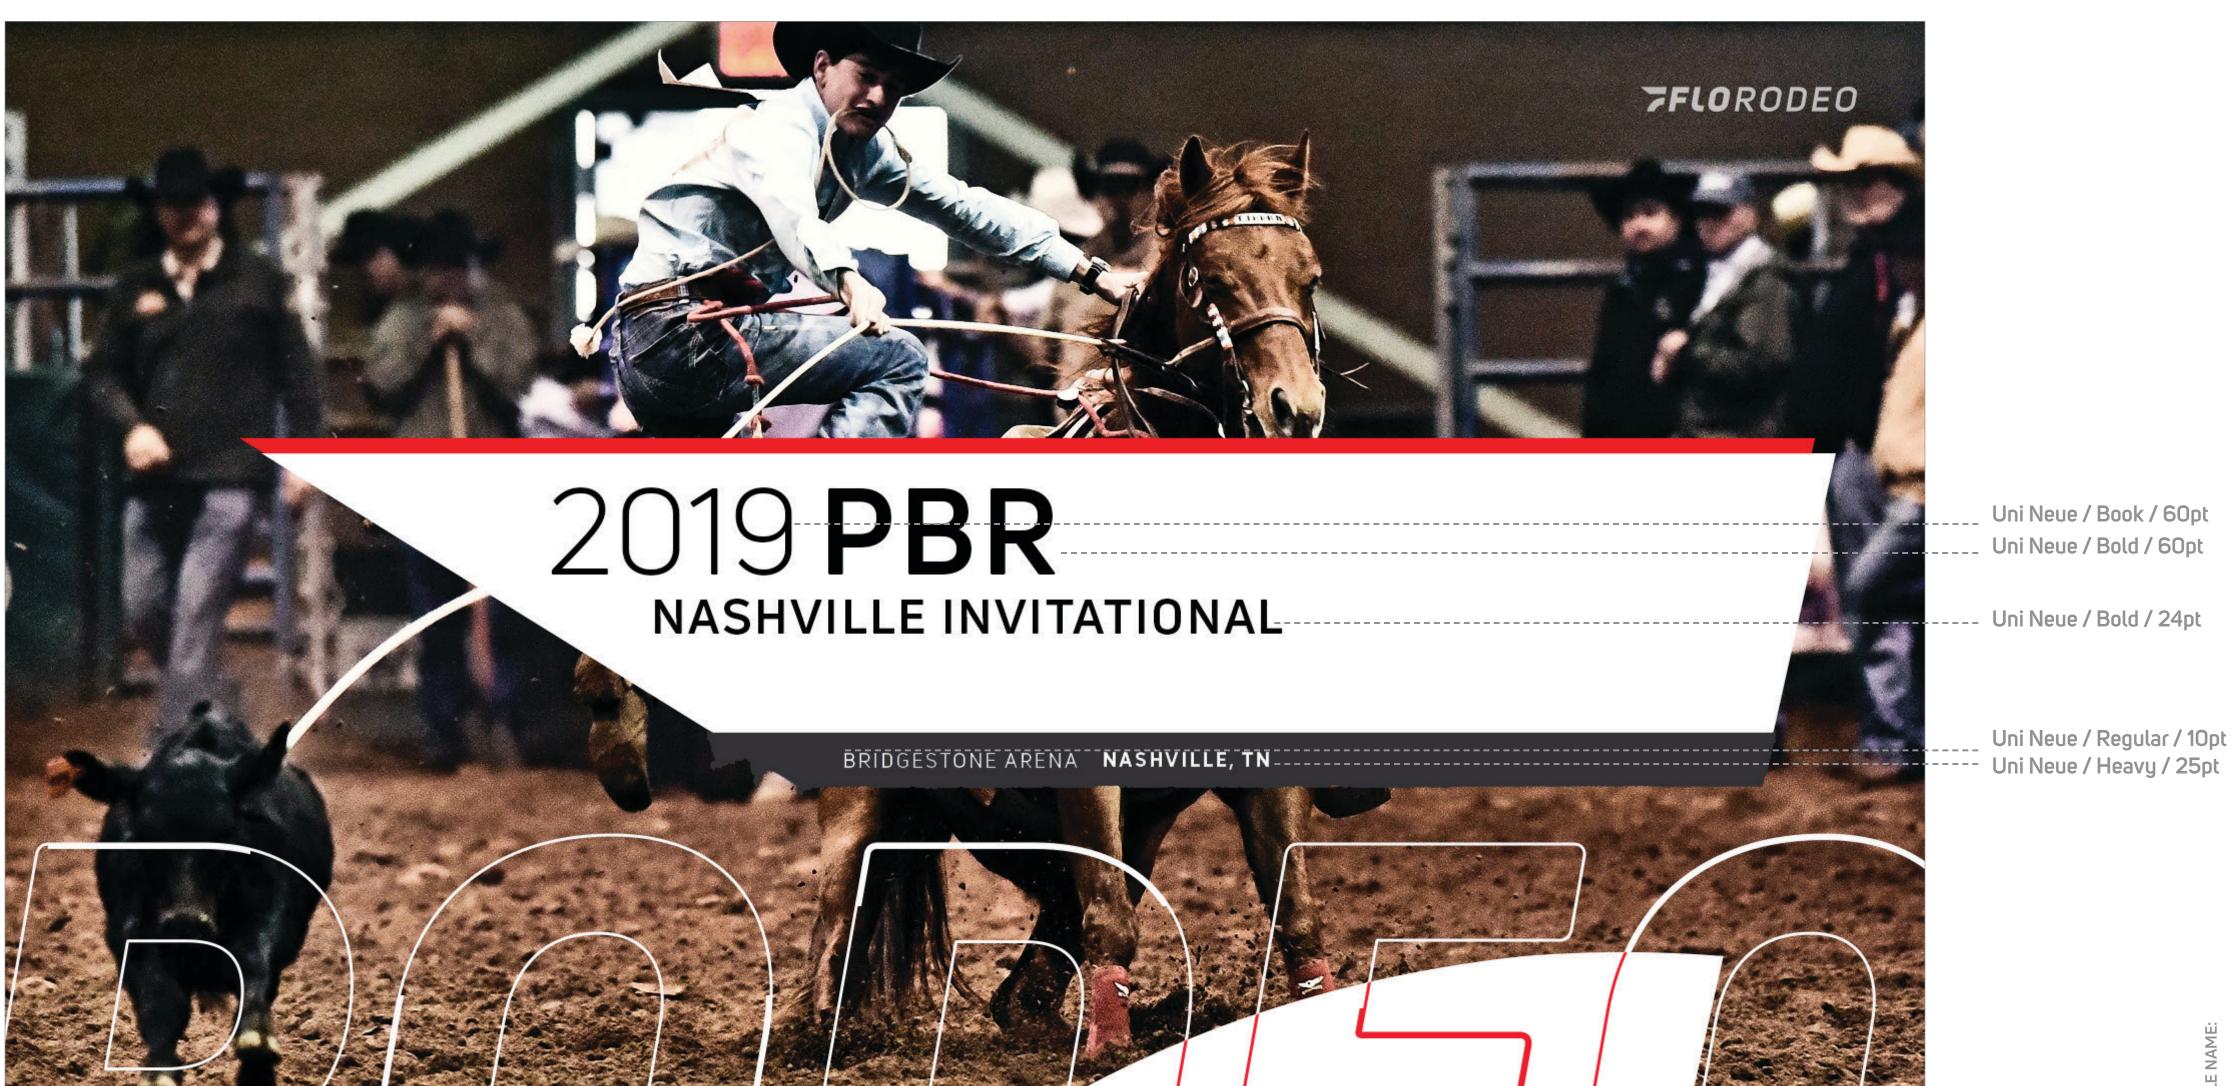

/ Book Italic / Bold Italic / 25pt Uni Neue / Bold / 25pt

## **Event Setup**

#### Ticker



Uni Neue / Bold Italic / 25pt Uni Neue / Bold / 25pt

### **Event Setup**

#### Ticker



Uni Neue / Bold Italic / 25pt Uni Neue / Bold / 25pt

# Sport Setup Ticker



Uni Neue / Bold Italic / 25pt Uni Neue / Regular / 25pt Red indicate final winning score

# Sport Setup Ticker



Uni Neue / Bold Italic / 25pt Uni Neue / Regular / 25pt Red indicate final winning score

# Category Setup Ticker



Uni Neue / Bold Italic / 25pt Uni Neue / Regular / 25pt

#### Sub Channel

#### Ticker



#### Sub Channel

#### Ticker



## Full Screen Overview

The FloSports full screen system is based on the logo shape and forms to create zones to accommodate content and messaging.





#### Title Card

#### Design



### Commercial Break



### Network ID Overview

#### Ignite

Celebrating the movement and feeling of competition.

Each sport has a unique storyline of emotion, rhythm,
feeling and movement which fuels competition. This ident
encapsulates that sense of story, from start to finish.

It is loosely broken into 3 sections, the anticipation/build up, the adrenaline rush/energetic start, the passion and intensity. It is through this story that the ident portrays the raw spirit of competition on FloSports.





### Network ID













### Network ID







### Network ID

















### Network ID







## Network ID Typeface

### Uni Neue

#### **About Uni Neue**

Uni Neue is the whole new redesigned version (remake) of Uni Sans – one of the most recognizable and signature font fami