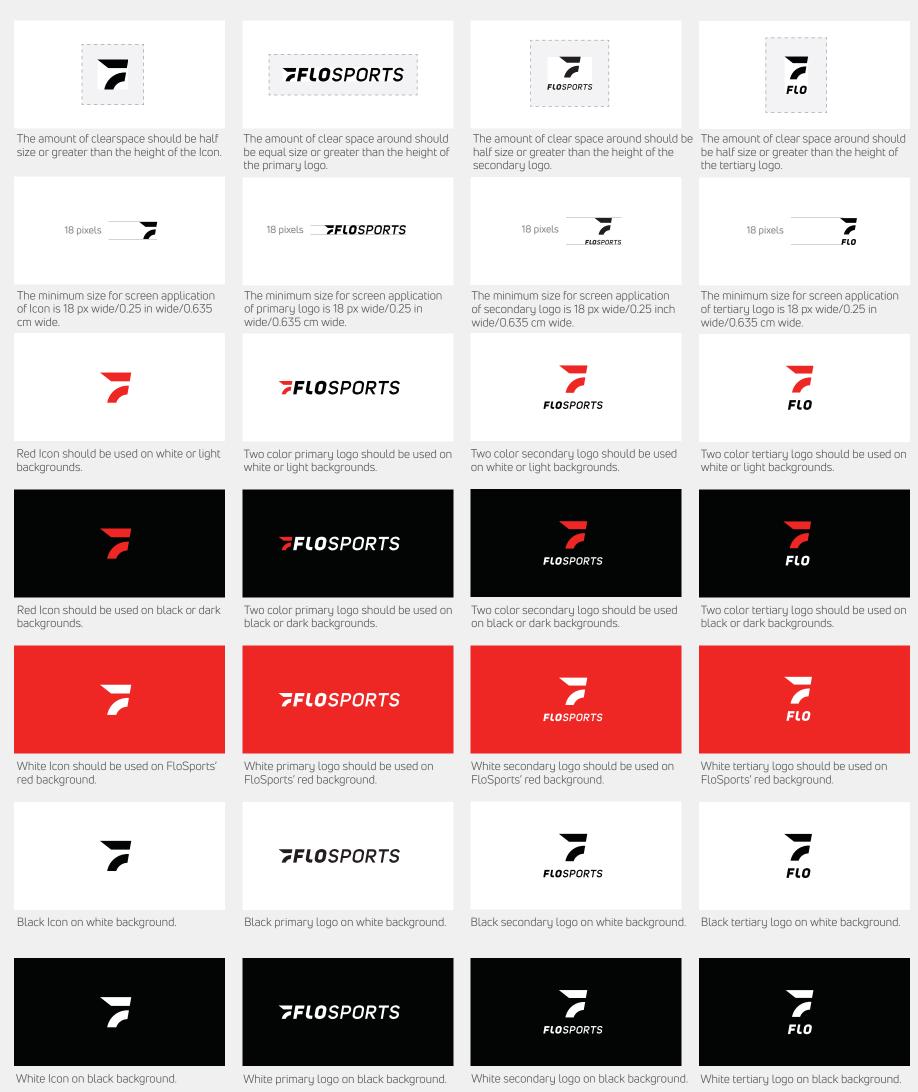

Italic

**Logo** Clearspace The clear space has been defined to ensure logo visibility and impact. Maintaining the clear space area around the logo and logo lockups when combined with graphic elements such as type, images, other brand logos, etc., ensures that the logo always appears bold, simple and distinctly separate from any other elements.

The amount of clear space around primary logo should be equal size or greater than the height of the icon.

FEOSPORTS

60% OF H

7FLOSPORTS

Smallest size: 18 pixels wide/0.25 inch wide/0.635 centimeter wide

## Red Icon Over White

Over White

#### Two Color Secondary

Over White

## Two Color Tertiary Over White

#### **Red Icon** Over Black

#### Two Color Primary

Over Black

## FLOSPORTS

### Two Color Secondary

Over Black

## Two Color Tertiary Over Black

### White Icon Over Red

## White Secondary Over Red

## White Tertiary Over Red

## Black Icon Over White

#### Black Primary

Over White

### Black Secondary

Over White

## Black Tertiary Over White

#### White Icon Over Black

# 7FLOSPORTS

## White Secondary Over Black

## White Tertiary Over Black