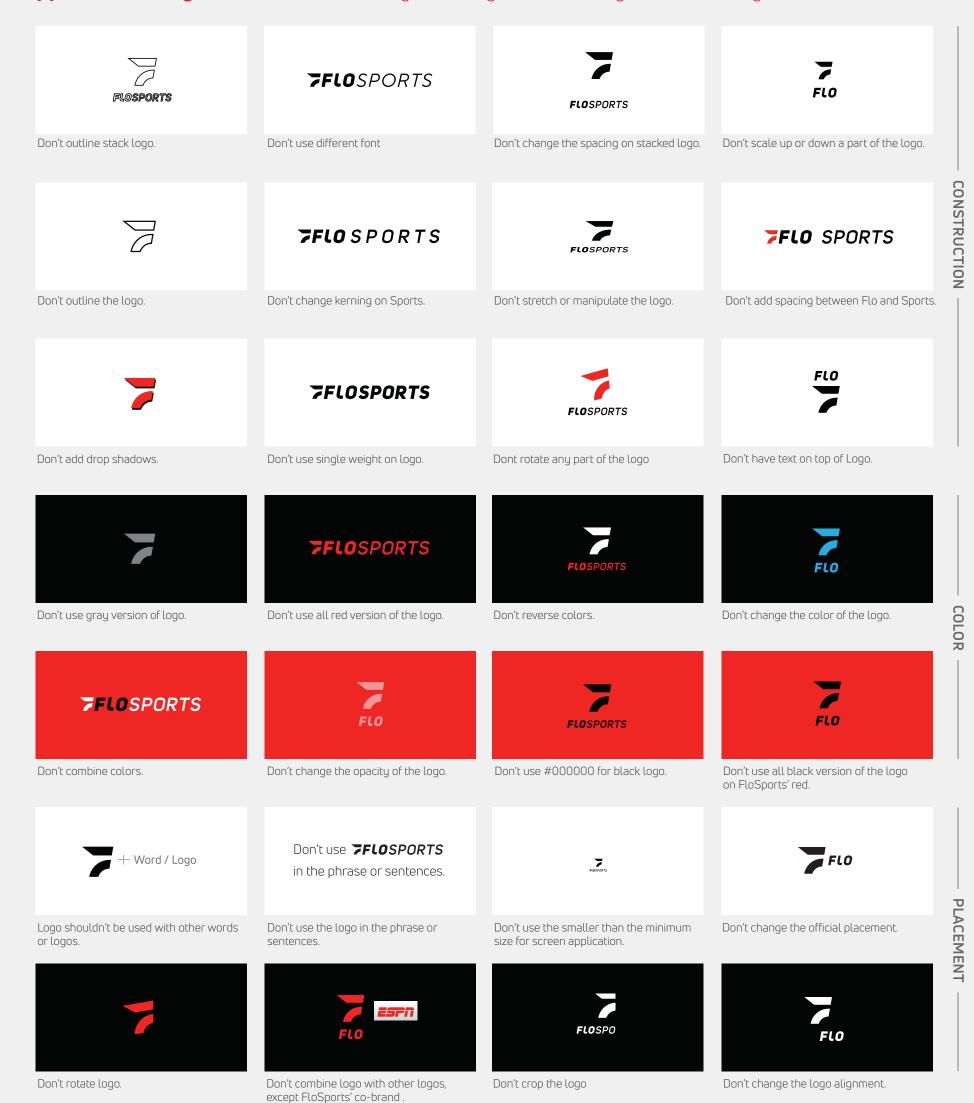

#### **Correct usage** If you've received permission to use our logo, follow these guidelines.

#### X Incorrect usage To maintain consistency of our logo, never do any of the following.

FloSports sub brand logo is based on a combination of the Tribal Icon+Flo and the sub brand name. The kerning and spacing is carefully constructed to maintain ownable characteristics while allowing for perfect legibility at any size on any application.