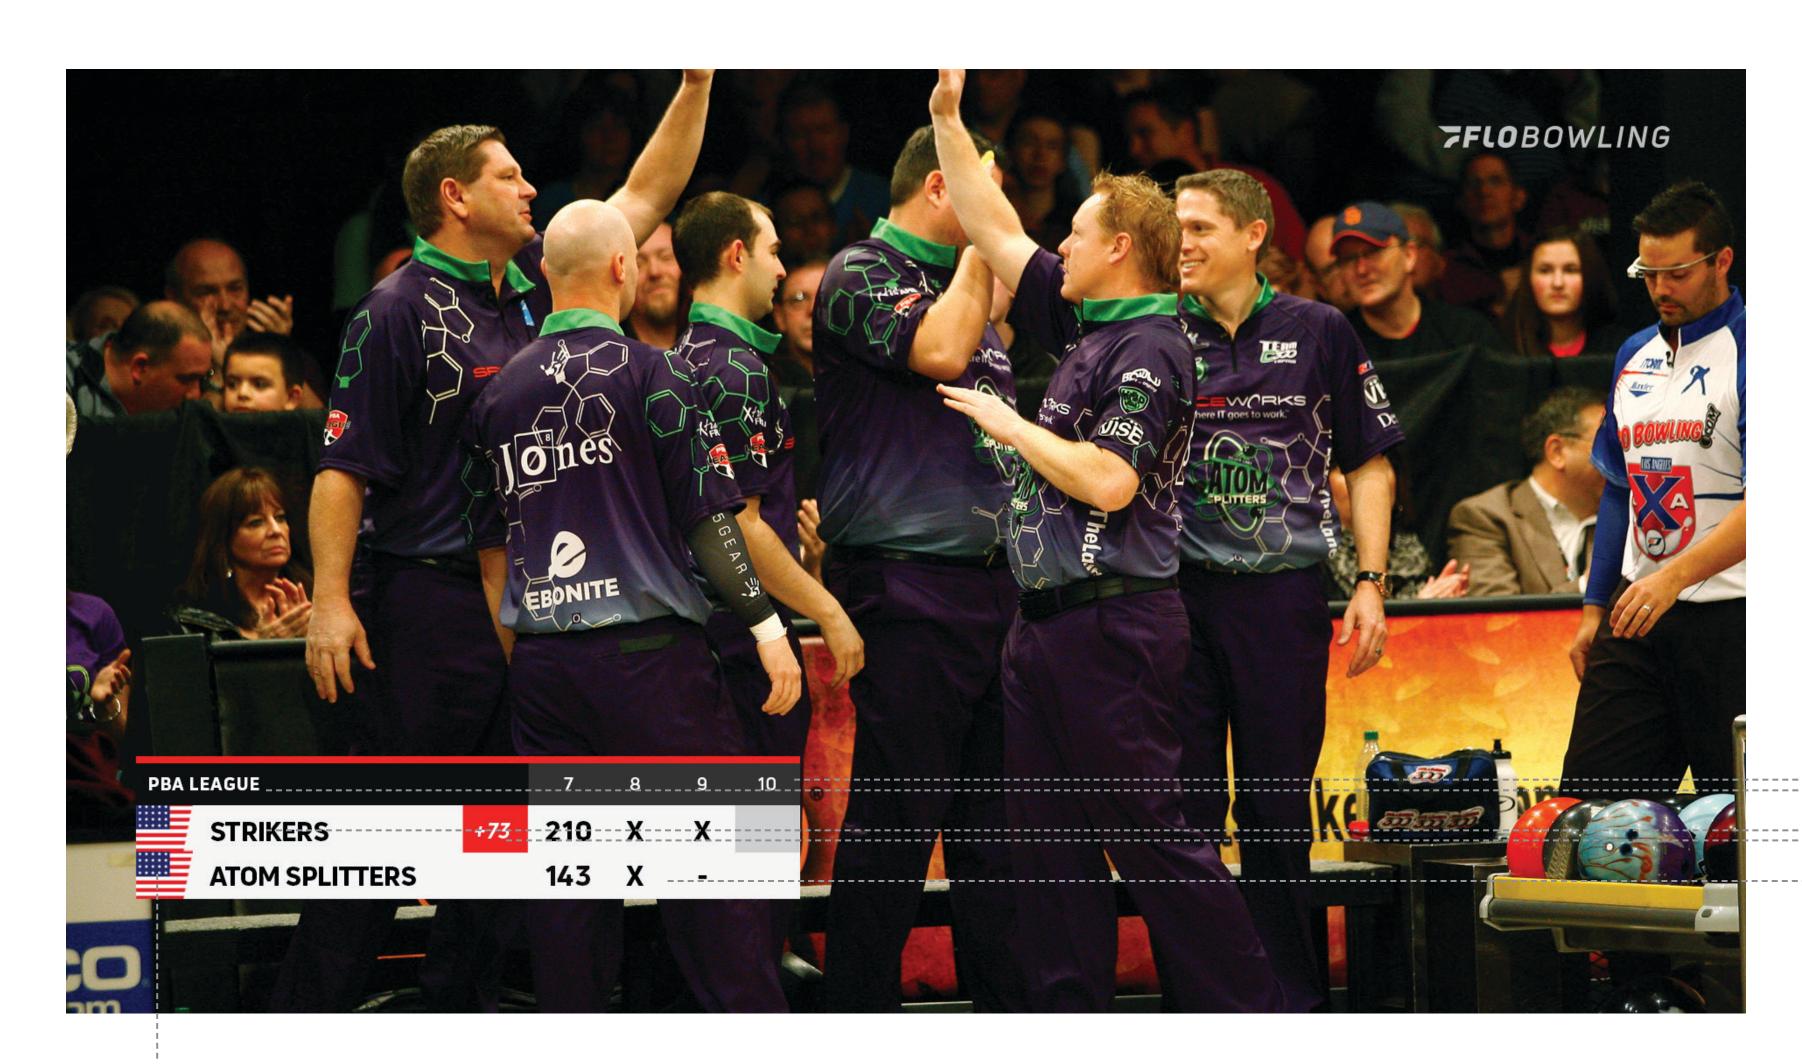

### Score Bug 2

### Design

Uni Neue / Bold / 10 pt
Uni Neue / Heavy / 10 pt
Uni Neue / Heavy / 15 pt
Uni Neue / Heavy Italic / 12 pt
Uni Neue / Heavy / 16 pt

1

This zone can accomodate flag and / or team. 10 degree crop on the right hand side.