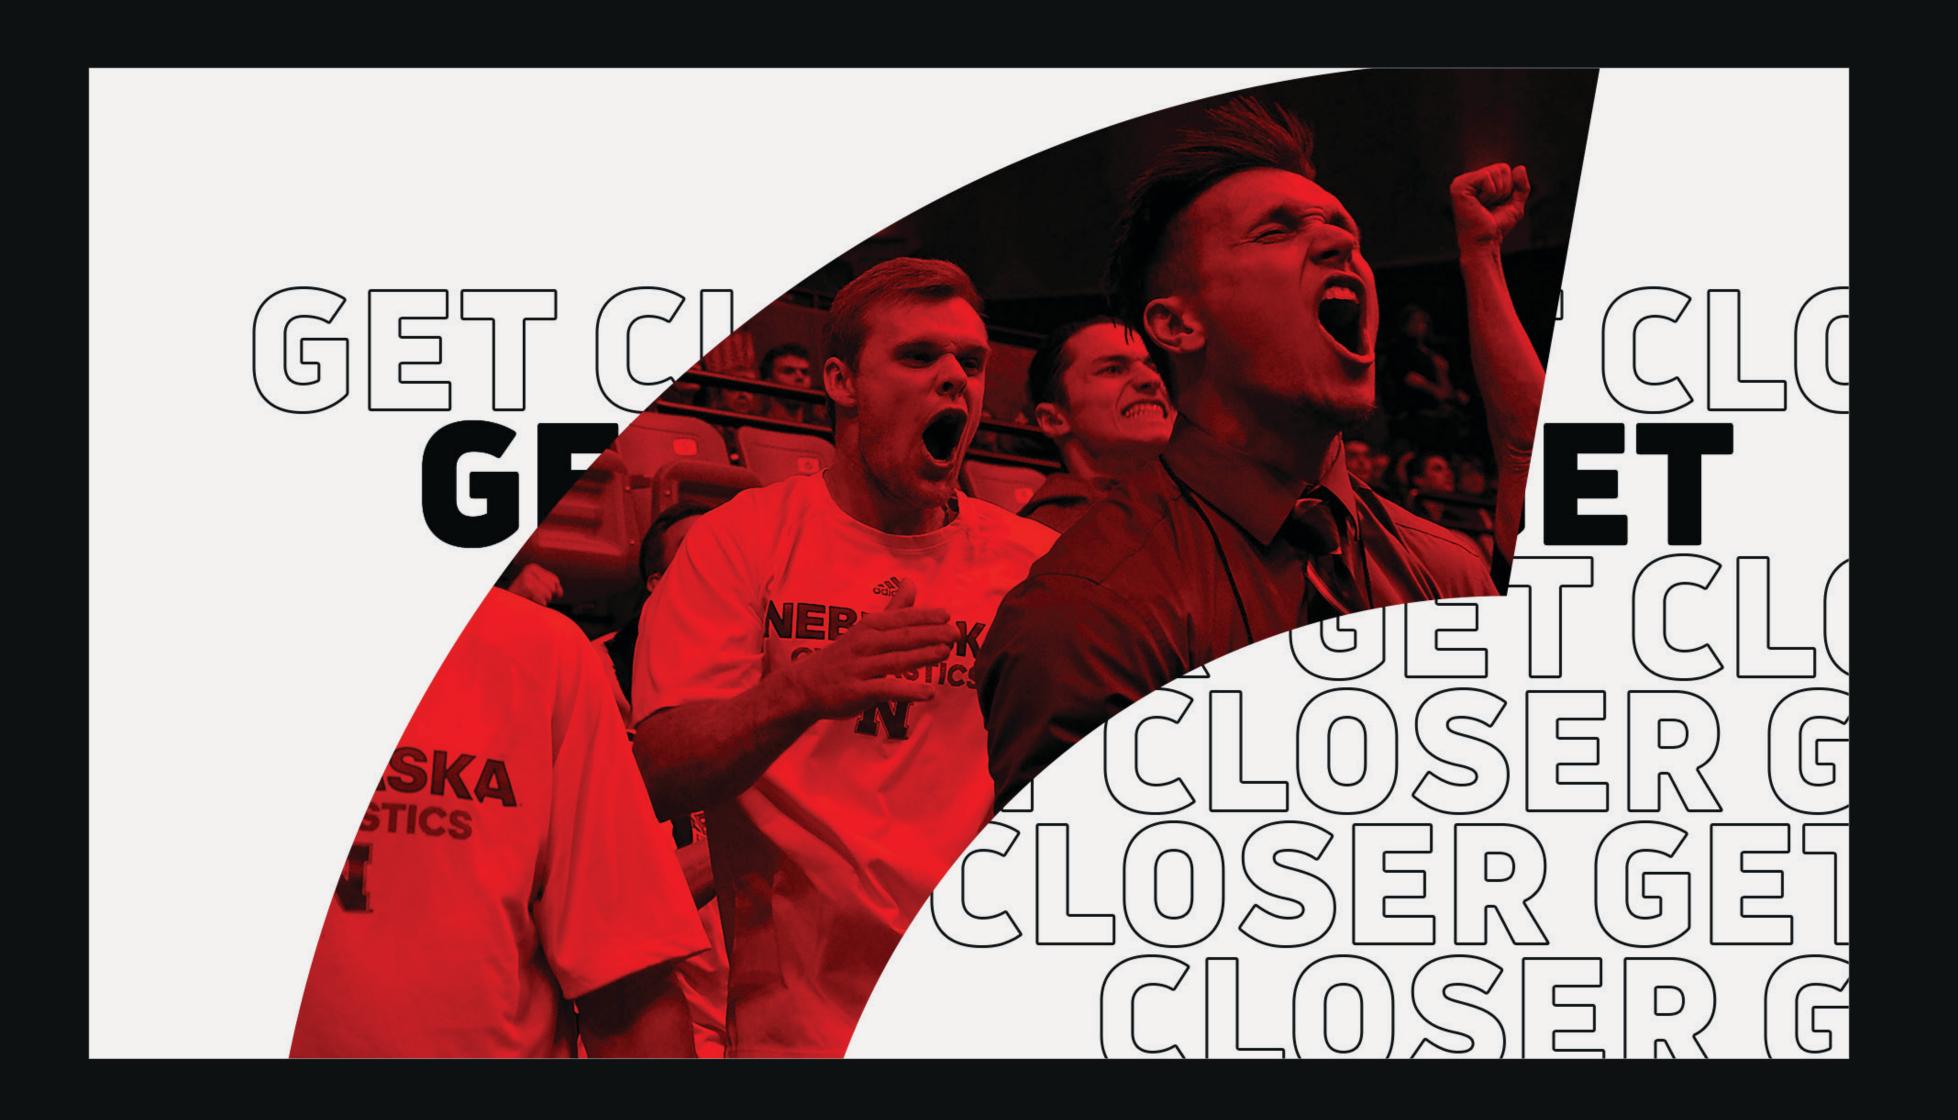

## Full Screen Overview

The FloSports full screen system is based on the logo shape and forms to create zones to accommodate content and messaging.

#### Title Card

#### Design