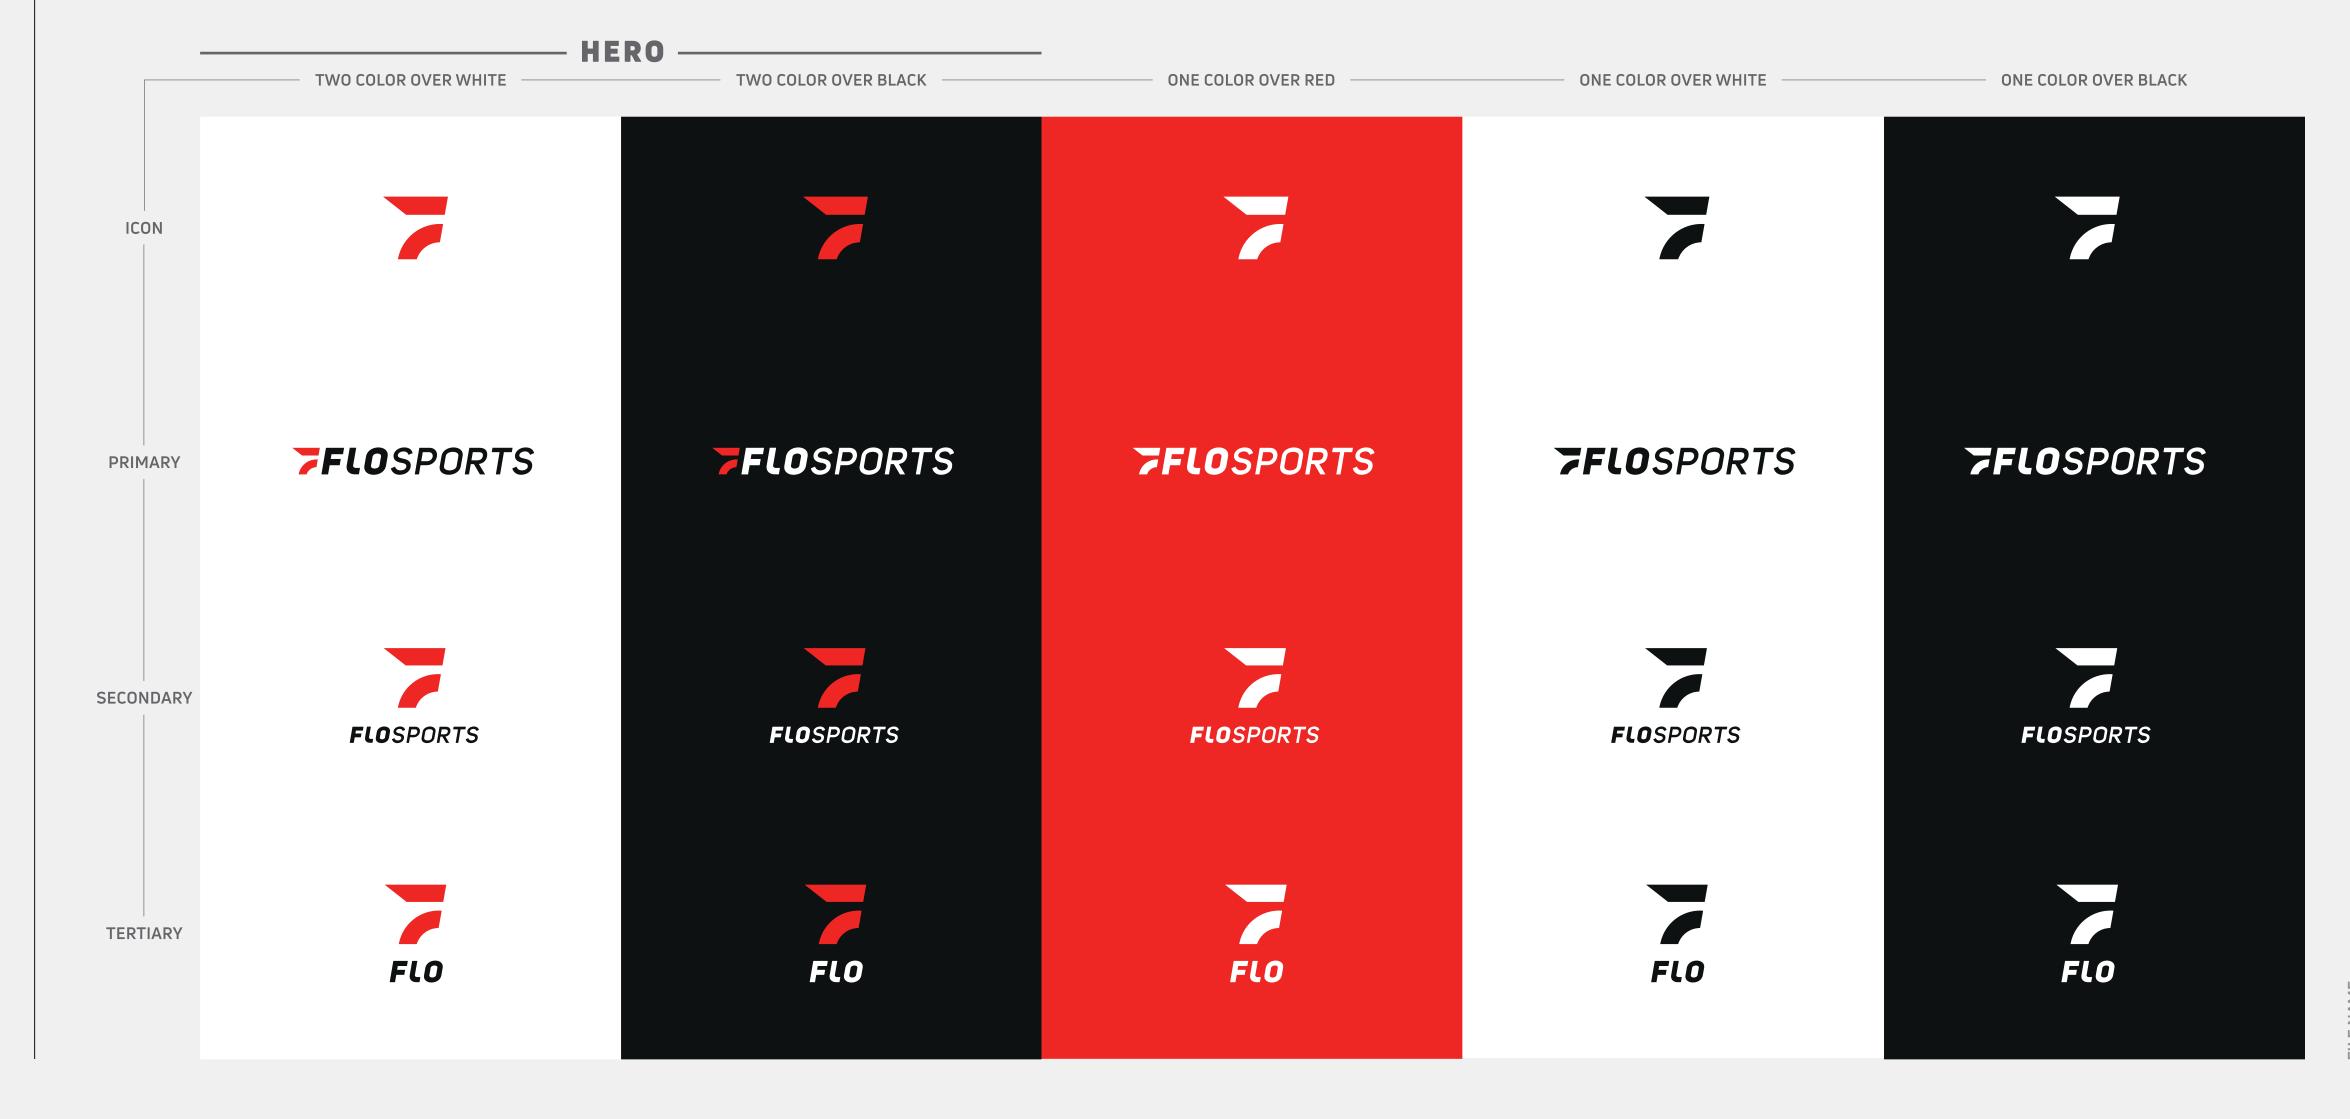

## Red Icon Over White

Over White

#### Two Color Secondary

Over White

## Two Color Tertiary Over White

#### **Red Icon** Over Black

#### Two Color Primary

Over Black

## FLOSPORTS

### Two Color Secondary

Over Black

## Two Color Tertiary Over Black

### White Icon Over Red

## White Secondary Over Red

## White Tertiary Over Red

## Black Icon Over White

#### Black Primary

Over White

### Black Secondary

Over White

## Black Tertiary Over White

#### White Icon Over Black

# 7FLOSPORTS

## White Secondary Over Black

## White Tertiary Over Black