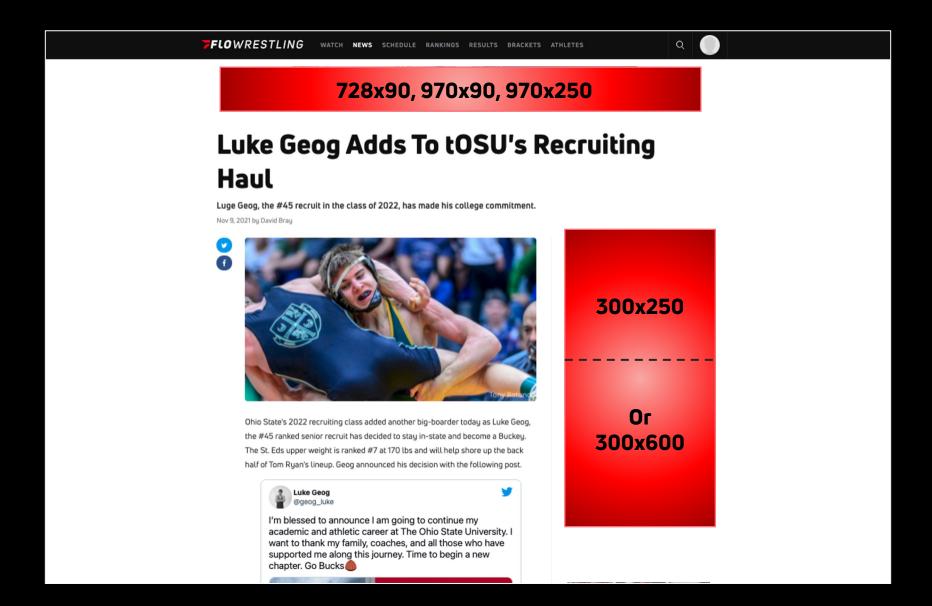

## STANDARD DISPLAY

| Ad Unit Dimensions                | 300x250, 300x600, 728x90, 970x90, 970x250, 320x50                    |
|-----------------------------------|----------------------------------------------------------------------|
| Ad Unit Type                      | Image                                                                |
| Maximum File Sizes                | 1MB                                                                  |
| File Format                       | GIF/JPEG/PNG/SWF                                                     |
| Animation                         | GIF/SWF – 15 Seconds Maximum or 3 Loops                              |
| Frame Rate                        | 18 F/S                                                               |
| Expand Action                     | N/A                                                                  |
| 3 <sup>rd</sup> Party Tag Support | All sizes support most 3 <sup>rd</sup> party ad server tags/trackers |
| Supported Tracking                | Clicks, Impressions                                                  |
| Required Default<br>GIF/HTML5     | Backup/default JPEG required for all sizes                           |
| IAB Standards                     | IAB Standards Supported                                              |
| Additional Notes                  | 728x90, 970x90 and 970x250 are interchangeable.                      |