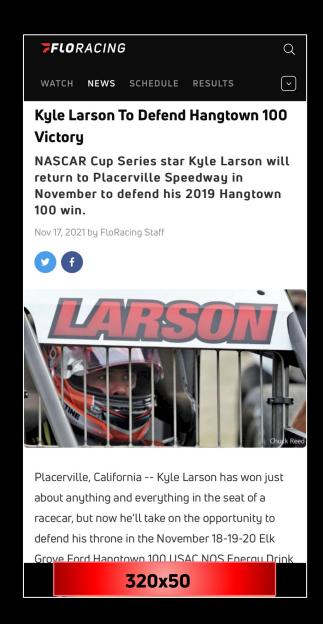

## **MOBILE STANDARD DISPLAY**

#### **Specification**

| Ad Unit Dimensions                | 300x250, 320x50                                                      |
|-----------------------------------|----------------------------------------------------------------------|
| Ad Unit Type                      | Image                                                                |
| Maximum File Sizes                | 1MB                                                                  |
| File Format                       | GIF/JPEG/PNG                                                         |
| Animation                         | GIF – 15 Seconds Maximum or 3 Loops                                  |
| Frame Rate                        | 18 F/S                                                               |
| Expand Action                     | N/A                                                                  |
| 3 <sup>rd</sup> Party Tag Support | All sizes support most 3 <sup>rd</sup> party ad server tags/trackers |
| Supported Tracking                | Clicks, Impressions                                                  |
| Required Default GIF/JPG          | Backup/default JPEG required for all sizes                           |
| IAB Standards                     | IAB Standards Supported                                              |