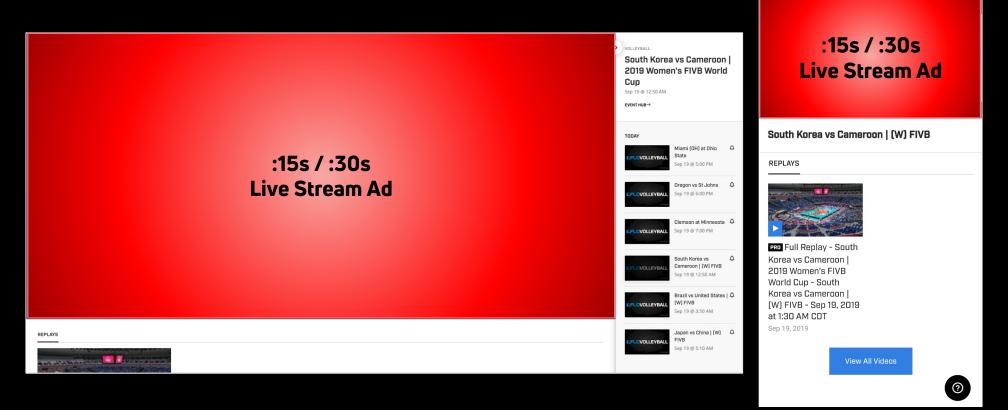

# **LIVE STREAM / IN-STREAM VIDEO**

| Ad Unit Dimensions                | 16:9 Aspect Ratio, up to 1920x1080                                                                                                                  |
|-----------------------------------|-----------------------------------------------------------------------------------------------------------------------------------------------------|
| Ad Unit Type                      | Video                                                                                                                                               |
| Maximum File Sizes                | 250MB                                                                                                                                               |
| File Format                       | H.264 (MP4 Container)                                                                                                                               |
| Frame Rate                        | 60 F/S                                                                                                                                              |
| Aspect Ratio                      | 16:9 (WideScreen)                                                                                                                                   |
| Looping                           | Not available                                                                                                                                       |
| Max Length                        | :15s (Preferred) or :30s                                                                                                                            |
| 3 <sup>rd</sup> Party Tag Support | Most 3 <sup>rd</sup> Party Tags accepted, including VAST and VPAID                                                                                  |
| Supported Tracking                | Impressions, Clicks, Quartiles, Completions                                                                                                         |
| IAB Standards                     | IAB Standards Supported                                                                                                                             |
| Additional Notes                  | Video is clickable to provided clickthru URL. OTT/CTV Live Stream is not clickable.<br>Only :15s or :30s length accepted.<br>Video is not skippable |