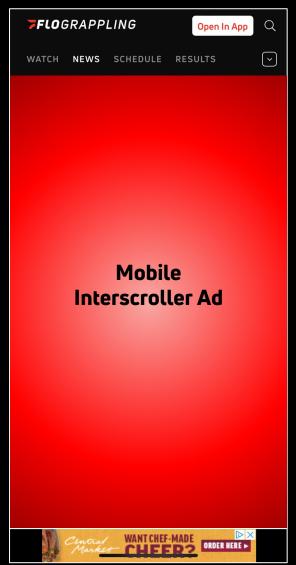

# **MOBILE VIDEO / INTERSCROLLER**

#### **Mobile Interscroller**

Ad appears 'through' page content as user scrolls, continually filling screen space

| Ad Unit Dimensions                | Mobile Video: 16:9 Widescreen Video File<br>Mobile Interscroller: Responsive to screen size, with 320x528 Mock                                                                                                                                                                      |
|-----------------------------------|-------------------------------------------------------------------------------------------------------------------------------------------------------------------------------------------------------------------------------------------------------------------------------------|
| Ad Unit Type                      | Mobile Video: Video<br>Mobile Interscroller: Static Image, Static Image w Video OR 9:16 Vertical Video Only                                                                                                                                                                         |
| Maximum File Sizes                | N/A – Custom Designed by FloSports                                                                                                                                                                                                                                                  |
| File Format                       | JPEG/MOV/MPEG                                                                                                                                                                                                                                                                       |
| Frame Rate                        | Video: 60 F/S                                                                                                                                                                                                                                                                       |
| Expand Action                     | N/A                                                                                                                                                                                                                                                                                 |
| 3 <sup>rd</sup> Party Tag Support | Must be site served, can accept 3rd party 1x1 tracking pixels                                                                                                                                                                                                                       |
| Supported Tracking                | Clicks, Impressions                                                                                                                                                                                                                                                                 |
| IAB Standards                     | IAB Standards Supported                                                                                                                                                                                                                                                             |
| Additional Notes                  | Creatives must be built out by FloSports in our rich media mobile ad server Mobile Video: Must receive video file in MP4 or MOV format Mobile Interscroller: Must receive unflattened native/mechanical files and creative direction. Client approval required prior to going live. |