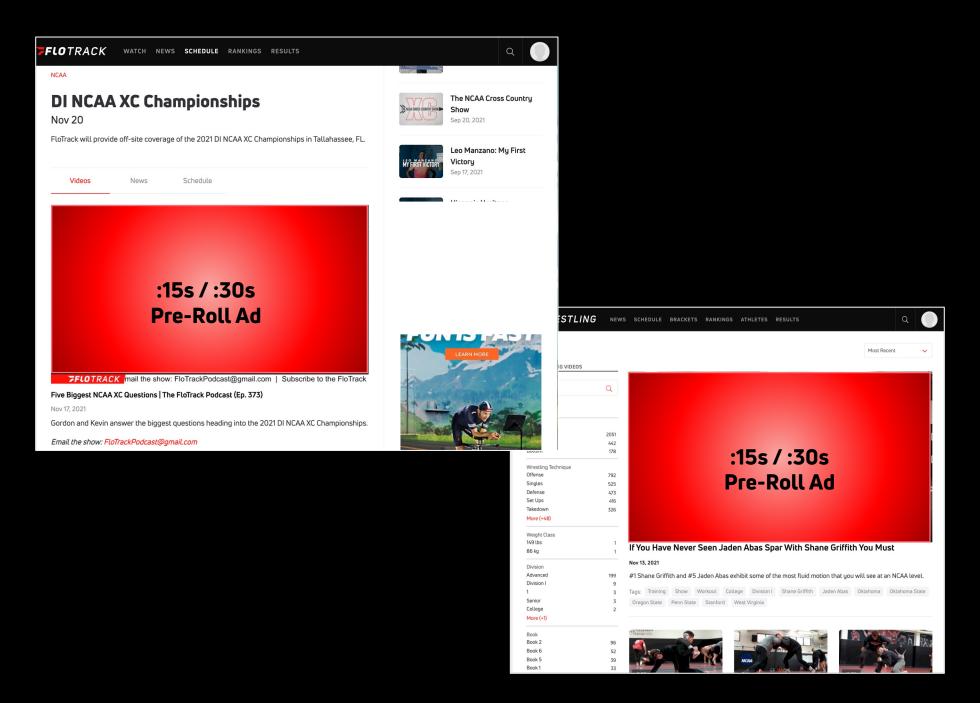

# PRE-ROLL

| Ad Unit Dimensions                | 16:9 Aspect Ratio, up to 1920x1080                                                                         |
|-----------------------------------|------------------------------------------------------------------------------------------------------------|
| Ad Unit Type                      | Video                                                                                                      |
| Maximum File Sizes                | 250MB                                                                                                      |
| File Format                       | H.264 (MP4 Container)                                                                                      |
| Frame Rate                        | 60 F/S                                                                                                     |
| Aspect Ratio                      | 16:9 (WideScreen)                                                                                          |
| Looping                           | Not available                                                                                              |
| Max Length                        | :15s or :30s                                                                                               |
| 3 <sup>rd</sup> Party Tag Support | Most 3 <sup>rd</sup> Party Tags accepted, including VAST and VPAID                                         |
| Supported Tracking                | Impressions, Clicks, Quartiles, Completions                                                                |
| IAB Standards                     | IAB Standards Supported                                                                                    |
| Additional Notes                  | Video is clickable to provided clickthru URL<br>Pre-Roll max duration is :30s<br>Pre-Roll is not skippable |