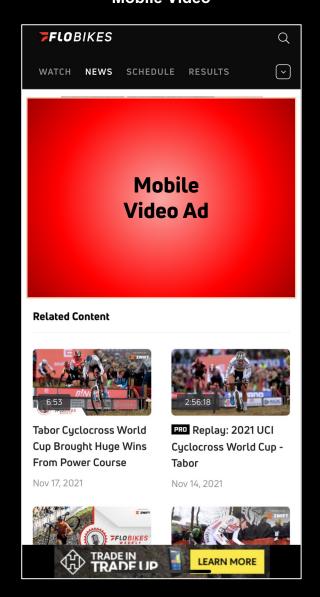

# **MOBILE VIDEO / INTERSCROLLER**

#### **Mobile Video**

#### **Mobile Interscroller**

Ad appears 'through' page content as user scrolls, continually filling screen space

| Ad Unit Dimensions                | Mobile Video: 16:9 Widescreen Video File<br>Mobile Interscroller: Responsive to screen size, with 320x528 Mock                                                                                                                                                                      |
|-----------------------------------|-------------------------------------------------------------------------------------------------------------------------------------------------------------------------------------------------------------------------------------------------------------------------------------|
| Ad Unit Type                      | Mobile Video: Video<br>Mobile Interscroller: Static Image, Static Image w Video OR 9:16 Vertical Video Only                                                                                                                                                                         |
| Maximum File Sizes                | N/A – Custom Designed by FloSports                                                                                                                                                                                                                                                  |
| File Format                       | JPEG/MOV/MPEG                                                                                                                                                                                                                                                                       |
| Frame Rate                        | Video: 60 F/S                                                                                                                                                                                                                                                                       |
| Expand Action                     | N/A                                                                                                                                                                                                                                                                                 |
| 3 <sup>rd</sup> Party Tag Support | Must be site served, can accept 3rd party 1x1 tracking pixels                                                                                                                                                                                                                       |
| Supported Tracking                | Clicks, Impressions                                                                                                                                                                                                                                                                 |
| IAB Standards                     | IAB Standards Supported                                                                                                                                                                                                                                                             |
| Additional Notes                  | Creatives must be built out by FloSports in our rich media mobile ad server Mobile Video: Must receive video file in MP4 or MOV format Mobile Interscroller: Must receive unflattened native/mechanical files and creative direction. Client approval required prior to going live. |