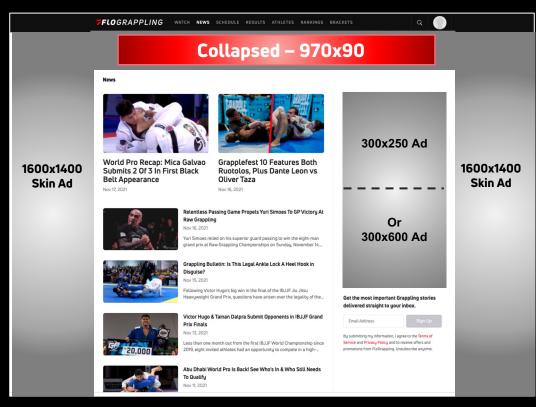

# **AVAILABLE ADVERTISING UNITS**

| Ad Unit Name            | Size (Pixels)            | JPG Max Size | HTML5<br>Max Size | Туре            | Formats<br>Supported  | Notes                                                  |
|-------------------------|--------------------------|--------------|-------------------|-----------------|-----------------------|--------------------------------------------------------|
| Leaderboard             | 728x90                   | 1МВ          | 1MB               | Image           | JPG/PNG/GIF/<br>HTML5 | (GIF): 3 Rotations<br>or :15, whichever<br>comes first |
| Leaderboard             | 970x90                   | 1МВ          | 1MB               | lmage           | JPG/PNG/GIF/<br>HTML5 | (GIF): 3 Rotations<br>or :15, whichever<br>comes first |
| Super<br>Leaderboard    | 970x250                  | 1МВ          | 1МВ               | lmage           | JPG/PNG/GIF/<br>HTML5 | (GIF): 3 Rotations<br>or :15, whichever<br>comes first |
| Medium Rectangle        | 300x250                  | 1МВ          | 1MB               | lmage           | JPG/PNG/GIF/<br>HTML5 | (GIF): 3 Rotations<br>or :15, whichever<br>comes first |
| Half Page               | 300x600                  | 1МВ          | 1МВ               | lmage           | JPG/PNG/GIF/<br>HTML5 | (GIF): 3 Rotations<br>or :15, whichever<br>comes first |
| Mobile<br>Leaderboard   | 320x50                   | 1МВ          | 1MB               | lmage           | JPG/PNG/GIF/<br>HTML5 | (GIF): 3 Rotations<br>or :15, whichever<br>comes first |
| Mobile Rectangle        | 300x250                  | 1МВ          | 1MB               | Image           | JPG/PNG/GIF/<br>HTML5 | (GIF): 3 Rotations<br>or :15, whichever<br>comes first |
| Paramount Unit          | 1920x144 -><br>1920x320  | 1МВ          | N/A               | lmage           | JPEG                  | Custom Template<br>Needed                              |
| Skin                    | 1600x1400                | 1МВ          | N/A               | Image           | JPEG                  | Custom Template<br>Needed                              |
| Video Pushdown          | 970x90 &<br>477x300      | 1МВ          | N/A               | Image/Vid<br>eo | JPEG                  | Requires three assets: 970x90, 477x300, Video          |
| Mobile Video            | 300x250 Video            | 25MB         | N/A               | Video           | MP4/MOV               | Video File Only                                        |
| Mobile<br>Interscroller | 320x528<br>Responsive    | 25MB         | N/A               | Image/Vid       | JPEG/PNG/MP<br>4/MOV  | Can be static<br>image or include<br>video             |
| mterscrotter            | Responsive               |              |                   |                 |                       | PSD Files Needed<br>for Build                          |
| Pre-Roll                | 16:9 Widescreen<br>Video | 250MB        | N/A               | Video           | MP4/MOV               | :15s or :30s (:15s<br>Preferred)                       |
| Live Stream             | 16:9 Widescreen<br>Video | 250MB        | N/A               | Video           | MP4/MOV               | :15s or :30s (:15s<br>Preferred)                       |
| Logo                    | N/A                      | 200KB        | N/A               | lmage           | PNG/EPS/JPEG          | For Sponsorship<br>Elements                            |

# **ROTATIONAL TAKEOVER SKINS**

| Ad Unit Dimensions                | Custom 1600x1400 Skin (Template required for build)                                                                                                                                                                                                                                                    |
|-----------------------------------|--------------------------------------------------------------------------------------------------------------------------------------------------------------------------------------------------------------------------------------------------------------------------------------------------------|
| Ad Unit Type                      | Image                                                                                                                                                                                                                                                                                                  |
| Maximum File Sizes                | 1MB                                                                                                                                                                                                                                                                                                    |
| File Format                       | JPEG                                                                                                                                                                                                                                                                                                   |
| 3 <sup>rd</sup> Party Tag Support | Must be site served, can accept 3rd party 1x1 tracking pixels                                                                                                                                                                                                                                          |
| Supported Tracking                | Clicks, Impressions                                                                                                                                                                                                                                                                                    |
| Additional Notes                  | <ul> <li>Link to PSD Design Template <u>Found Here</u></li> <li>Important CTA/Copy within safe area, however creative should extend to edges</li> <li>FloSports can provide design with client approval</li> <li>If client designed, FloSports requests unflattened native/mechanical files</li> </ul> |