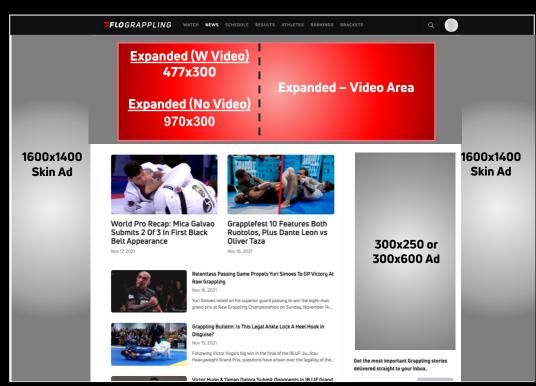

# **VIDEO DROPDOWN UNIT**

| Ad Unit Dimensions                | 970x90, expanding to:  • With Video: 477x300 display unit with neighboring video  • Without Video: 970x300 display unit                                                                                                       |
|-----------------------------------|-------------------------------------------------------------------------------------------------------------------------------------------------------------------------------------------------------------------------------|
| Ad Unit Type                      | Image and/or Image with Video                                                                                                                                                                                                 |
| Maximum File Sizes                | 1MB for Display Units, 250MB for Video                                                                                                                                                                                        |
| File Format                       | JPEG, MP4/MOV for video                                                                                                                                                                                                       |
| 3 <sup>rd</sup> Party Tag Support | Must be site served, can accept 3rd party 1x1 tracking pixels (Video can be VAST)                                                                                                                                             |
| Supported Tracking                | Clicks, Impressions                                                                                                                                                                                                           |
| Additional Notes                  | <ul> <li>If video is included, a 477x300 companion asset is required</li> <li>All display portions only take 1x1 trackers. Video can be tracked via 1x1 or VAST tag.</li> <li>Video auto plays muted on expansion.</li> </ul> |