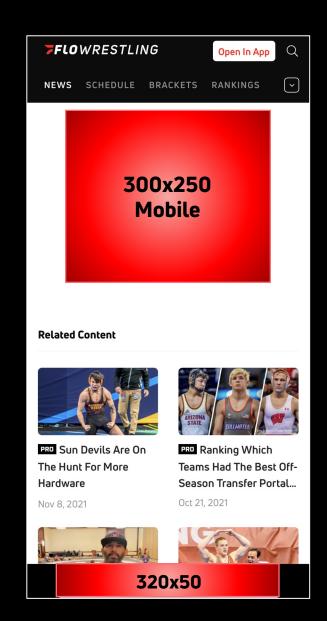

## **MOBILE STANDARD DISPLAY**

#### **Specification**

| Ad Unit Dimensions                | 300x250, 320x50                                                      |
|-----------------------------------|----------------------------------------------------------------------|
| Ad Unit Type                      | Image                                                                |
| Maximum File Sizes                | 1MB                                                                  |
| File Format                       | GIF/JPEG/PNG                                                         |
| Animation                         | GIF – 15 Seconds Maximum or 3 Loops                                  |
| Frame Rate                        | 18 F/S                                                               |
| Expand Action                     | N/A                                                                  |
| 3 <sup>rd</sup> Party Tag Support | All sizes support most 3 <sup>rd</sup> party ad server tags/trackers |
| Supported Tracking                | Clicks, Impressions                                                  |
| Required Default GIF/JPG          | Backup/default JPEG required for all sizes                           |
| IAB Standards                     | IAB Standards Supported                                              |