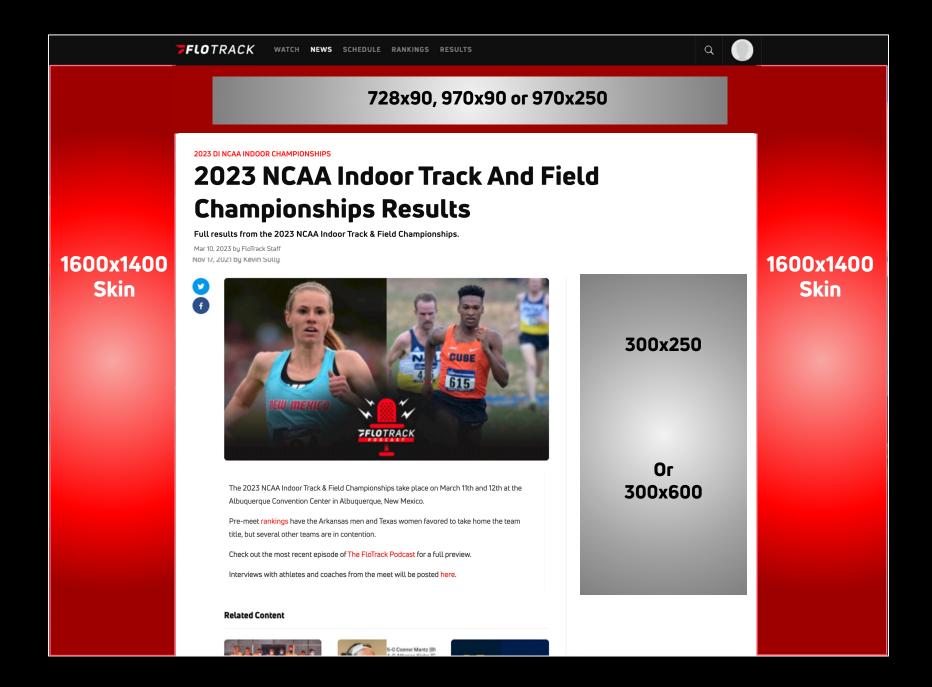

# **AVAILABLE ADVERTISING UNITS**

| Ad Unit Name            | Size (Pixels)            | JPG Max Size | HTML5<br>Max Size | Туре            | Formats<br>Supported  | Notes                                                  |
|-------------------------|--------------------------|--------------|-------------------|-----------------|-----------------------|--------------------------------------------------------|
| Leaderboard             | 728x90                   | 1МВ          | 1MB               | Image           | JPG/PNG/GIF/<br>HTML5 | (GIF): 3 Rotations<br>or :15, whichever<br>comes first |
| Leaderboard             | 970x90                   | 1МВ          | 1MB               | lmage           | JPG/PNG/GIF/<br>HTML5 | (GIF): 3 Rotations<br>or :15, whichever<br>comes first |
| Super<br>Leaderboard    | 970x250                  | 1МВ          | 1МВ               | lmage           | JPG/PNG/GIF/<br>HTML5 | (GIF): 3 Rotations<br>or :15, whichever<br>comes first |
| Medium Rectangle        | 300x250                  | 1МВ          | 1MB               | lmage           | JPG/PNG/GIF/<br>HTML5 | (GIF): 3 Rotations<br>or :15, whichever<br>comes first |
| Half Page               | 300x600                  | 1МВ          | 1МВ               | lmage           | JPG/PNG/GIF/<br>HTML5 | (GIF): 3 Rotations<br>or :15, whichever<br>comes first |
| Mobile<br>Leaderboard   | 320x50                   | 1МВ          | 1MB               | lmage           | JPG/PNG/GIF/<br>HTML5 | (GIF): 3 Rotations<br>or :15, whichever<br>comes first |
| Mobile Rectangle        | 300x250                  | 1МВ          | 1MB               | Image           | JPG/PNG/GIF/<br>HTML5 | (GIF): 3 Rotations<br>or :15, whichever<br>comes first |
| Paramount Unit          | 1920x144 -><br>1920x320  | 1МВ          | N/A               | lmage           | JPEG                  | Custom Template<br>Needed                              |
| Skin                    | 1600x1400                | 1МВ          | N/A               | Image           | JPEG                  | Custom Template<br>Needed                              |
| Video Pushdown          | 970x90 &<br>477x300      | 1МВ          | N/A               | Image/Vid<br>eo | JPEG                  | Requires three assets: 970x90, 477x300, Video          |
| Mobile Video            | 300x250 Video            | 25MB         | N/A               | Video           | MP4/MOV               | Video File Only                                        |
| Mobile<br>Interscroller | 320x528<br>Responsive    | 25MB         | N/A               | Image/Vid       | JPEG/PNG/MP<br>4/MOV  | Can be static<br>image or include<br>video             |
| mterscrotter            | Responsive               |              |                   |                 |                       | PSD Files Needed<br>for Build                          |
| Pre-Roll                | 16:9 Widescreen<br>Video | 250MB        | N/A               | Video           | MP4/MOV               | :15s or :30s (:15s<br>Preferred)                       |
| Live Stream             | 16:9 Widescreen<br>Video | 250MB        | N/A               | Video           | MP4/MOV               | :15s or :30s (:15s<br>Preferred)                       |
| Logo                    | N/A                      | 200KB        | N/A               | lmage           | PNG/EPS/JPEG          | For Sponsorship<br>Elements                            |

# **ROTATIONAL TAKEOVER SKINS**

| Ad Unit Dimensions                | Custom 1600x1400 Skin (Template required for build)                                                                                                                                                                                                                                                    |
|-----------------------------------|--------------------------------------------------------------------------------------------------------------------------------------------------------------------------------------------------------------------------------------------------------------------------------------------------------|
| Ad Unit Type                      | Image                                                                                                                                                                                                                                                                                                  |
| Maximum File Sizes                | 1MB                                                                                                                                                                                                                                                                                                    |
| File Format                       | JPEG                                                                                                                                                                                                                                                                                                   |
| 3 <sup>rd</sup> Party Tag Support | Must be site served, can accept 3rd party 1x1 tracking pixels                                                                                                                                                                                                                                          |
| Supported Tracking                | Clicks, Impressions                                                                                                                                                                                                                                                                                    |
| Additional Notes                  | <ul> <li>Link to PSD Design Template <u>Found Here</u></li> <li>Important CTA/Copy within safe area, however creative should extend to edges</li> <li>FloSports can provide design with client approval</li> <li>If client designed, FloSports requests unflattened native/mechanical files</li> </ul> |